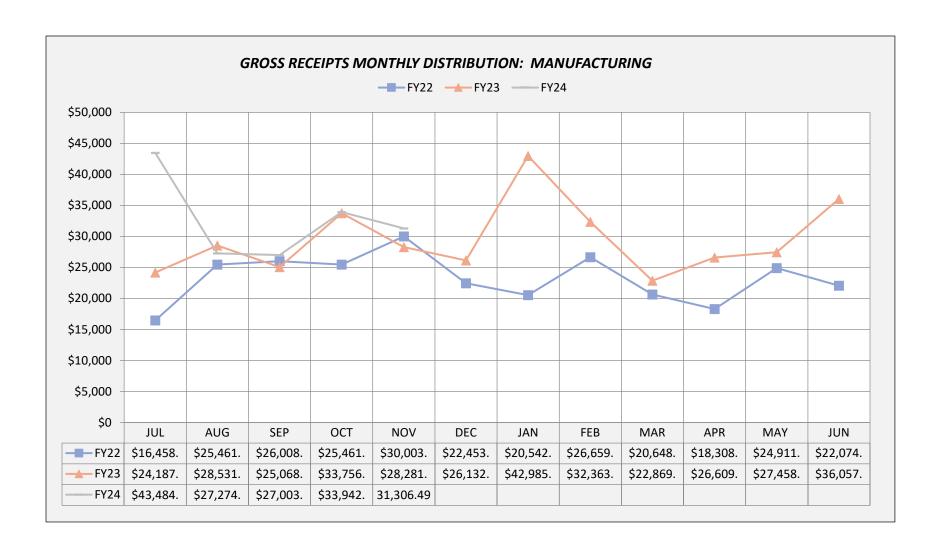

The following information is taken for the New Mexico Taxation & Revenue website. This revenue is reflective of the Gross Receipt Taxes collected and distributed to the City of Aztec but is not a complete overview of all the city's revenue stream. These numbers are subject to updates by the NM Tax & Revenue Department and by city staff.