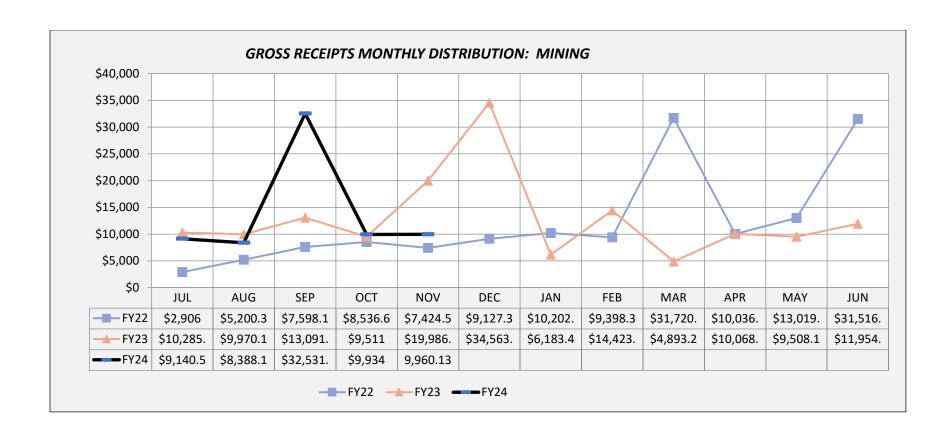

The following information is taken for the New Mexico Taxation & Revenue website. This revenue is reflective of the Gross Receipt Taxes collected and distributed to the City of Aztec but is not a complete overview of all the city's revenue stream. These numbers are subject to updates by the NM Tax & Revenue Department and by city staff.