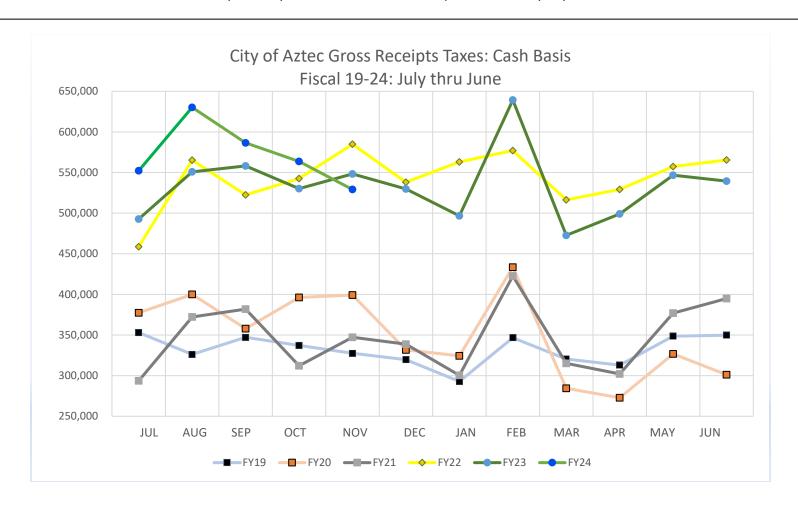

## CITY OF AZTEC Gross Receipts Taxes: Cash Basis Fiscal Year 19,20,21,22,23 & Fiscal Year 24: JULY 2023 TO OCTOBER 2023

|                           | FY19      | FY20      | FY21      | FY22      | FY23      | FY24      |
|---------------------------|-----------|-----------|-----------|-----------|-----------|-----------|
| Annual GRT                | \$        | \$        | \$        | \$        | \$        |           |
| Budget                    | 3,671,295 | 3,938,375 | 2,927,386 | 4,833,017 | 6,266,552 | 6,624,773 |
|                           |           |           |           |           |           |           |
| JULY                      | 353,016   | 377,303   | 293,578   | 458,640   | 492,781   | 552,242   |
| AUGUST                    | 326,134   | 400,062   | 372,268   | 565,290   | 550,769   | 630,186   |
| SEPTEMBER                 | 347,278   | 357,951   | 381,806   | 522,435   | 558,148   | 586,589   |
| OCTOBER                   | 337,098   | 396,357   | 312,104   | 542,530   | 530,239   | 563,595   |
| NOVEMBER                  | 327,578   | 399,259   | 347,165   | 584,914   | 548,381   | 529,150   |
| DECEMBER                  | 319,662   | 331,610   | 338,725   | 538,121   | 529,843   |           |
| JANUARY                   | 292,887   | 324,326   | 300,437   | 562,985   | 496,774   |           |
| FEBRUARY                  | 346,561   | 433,570   | 422,648   | 577,053   | 639,271   |           |
| MARCH                     | 320,524   | 284,335   | 315,156   | 516,440   | 472,719   |           |
| APRIL                     | 312,877   | 272,794   | 302,125   | 529,178   | 499,098   |           |
| MAY                       | 348,566   | 326,726   | 377,034   | 557,380   | 546,658   |           |
| JUNE                      | 349,743   | 301,143   | 394,984   | 565,497   | 539,417   |           |
|                           |           |           |           |           |           |           |
|                           | \$        | \$        | \$        | \$        | \$        | \$        |
| <b>Total Distribution</b> | 3,981,925 | 4,205,436 | 4,158,028 | 6,520,462 | 6,404,099 | 1,182,428 |