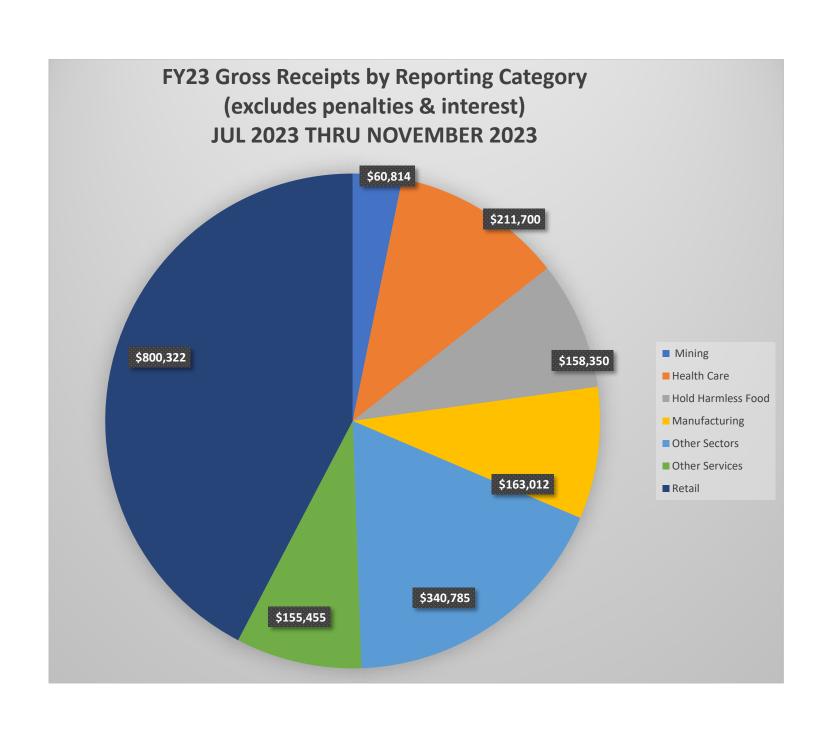

The following information is taken for the New Mexico Taxation & Revenue website. This revenue is reflective of the Gross Receipt Taxes collected and distributed to the City of Aztec but is not a complete overview of all the city's revenue stream. These numbers are subject to updates by the NM Tax & Revenue Department and by city staff.