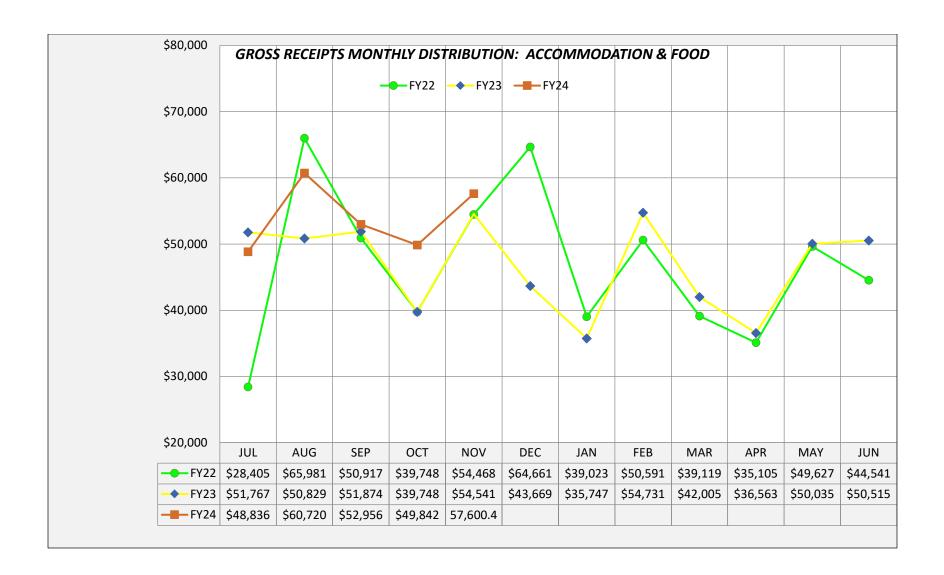

The following information is taken for the New Mexico Taxation & Revenue website. This revenue is reflective of the Gross Receipt Taxes collected and distributed to the City of Aztec but is not a complete overview of all the city's revenue stream. These numbers are subject to updates by the NM Tax & Revenue Department and by city staff.