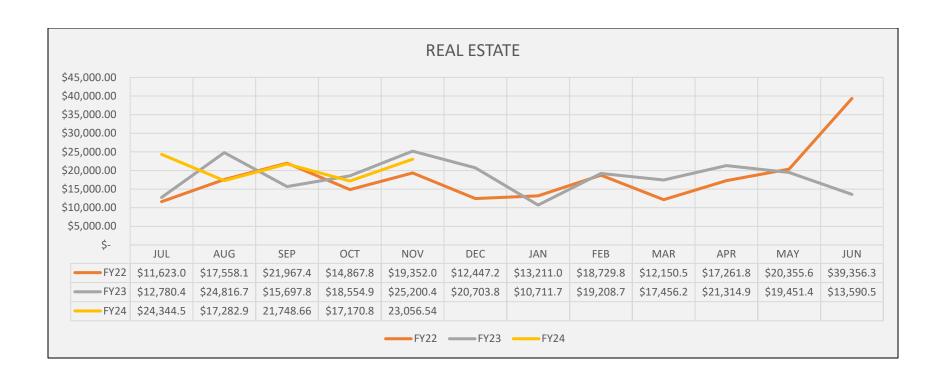

The following information is taken for the New Mexico Taxation & Revenue website. This revenue is reflective of the Gross Receipt Taxes collected and distributed to the City of Aztec but is not a complete overview of all the city's revenue stream. These numbers are subject to updates by the NM Tax & Revenue Department and by city staff.