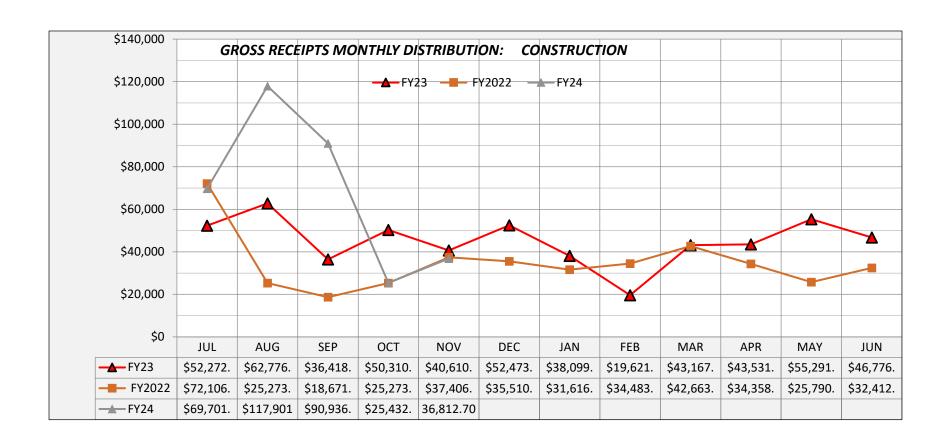

The following information is taken for the New Mexico Taxation & Revenue website. This revenue is reflective of the Gross Receipt Taxes collected and distributed to the City of Aztec but is not a complete overview of all the city's revenue stream. These numbers are subject to updates by the NM Tax & Revenue Department and by city staff.