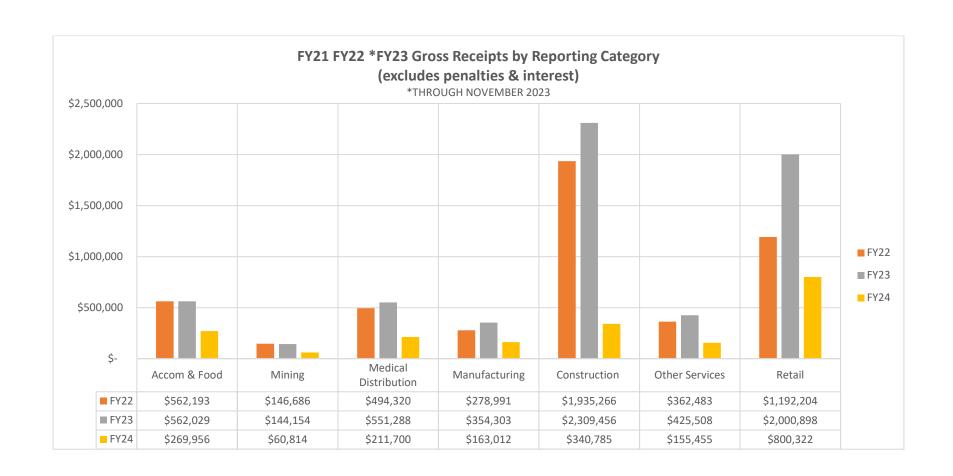

The following information is taken for the New Mexico Taxation & Revenue website. This revenue is reflective of the Gross Receipt Taxes collected and distributed to the City of Aztec but is not a complete overview of all the city's revenue stream. These numbers are subject to updates by the NM Tax & Revenue Department and by city staff.