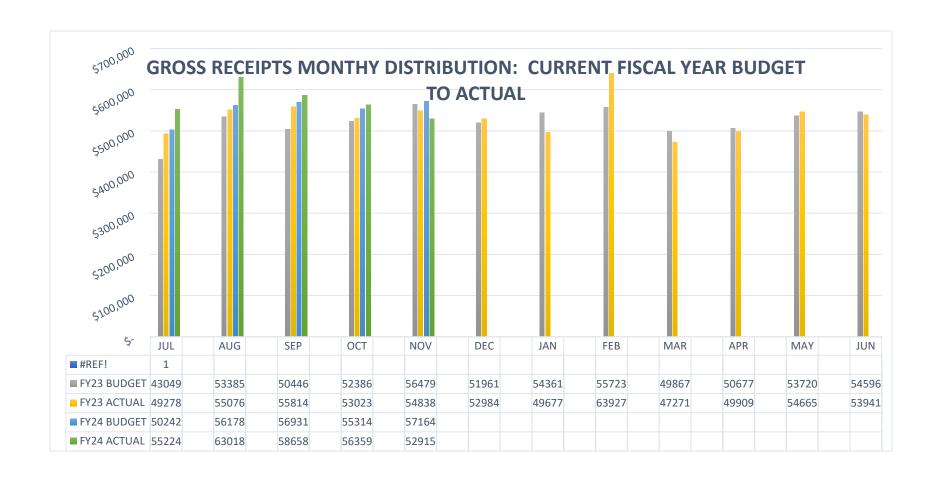

|                                                 | FY/2024<br>G.R.T.<br>BUDGET | FY/2024<br>G.R.T.<br>ACTUAL | DIFF.<br>BUDGET TO<br>ACTUAL<br>(SHORT) | % of Over<br>( <mark>Short</mark> )<br>Budget | % of Change<br>FY23 TO FY24<br>Actual |
|-------------------------------------------------|-----------------------------|-----------------------------|-----------------------------------------|-----------------------------------------------|---------------------------------------|
| November 2023, FY24                             | 571,644                     | 529,150                     | (42,494)                                | -7.43%                                        | -3.51%                                |
| (601) Total Municipal Gross Receipts            | 245,509                     | 230,368                     | (15,140)                                | -6.17%                                        | 0.0170                                |
| (601) Municipal Receipts (Food)                 | 30,979                      | 28,899                      | (2,080)                                 | -6.71%                                        |                                       |
| (601)Municipal Receipts (Medical)               | 2,186                       | 2,714                       | 528                                     | 24.14%                                        |                                       |
| (602) Total municipal gross receipts restricted | 61,927                      | 58,218                      | (3,709)                                 | -5.99%                                        |                                       |
| (630) Total munic enviro                        | 114                         | 122                         | 8                                       | 6.57%                                         |                                       |
| (635) Total Muni Cap Outlay GRT                 | 458                         | 487                         | 29                                      | 6.28%                                         |                                       |
| (645) Total Muni Infra                          | 458                         | 487                         | 29                                      | 0.01%                                         |                                       |
| (650) Total Muni Grt                            | 2,351                       | 2,468                       | 117                                     | 4.97%                                         |                                       |
| (690) Total muni share State GRT                | 210,125                     | 197,811                     | (12,314)                                | -5.86%                                        |                                       |
| SUBTOTAL GRTM218                                | 554,107                     | 521,573                     | (32,534)                                | -5.87%                                        |                                       |
| Interstate telecom Tax                          | 136                         | 127                         | (9)                                     | -6.46%                                        |                                       |
| Compensating Tax                                | 3,525                       | 5,001                       | 1,476                                   | 41.88%                                        |                                       |
| Cannabis Tax                                    | 1,580                       | 2,449                       | 869                                     | 54.98%                                        |                                       |
| SUBTOTAL OTHER                                  | 5,241                       | 7,577                       | 2,336                                   | 44.58%                                        |                                       |
| TOTAL                                           | 571,644                     | 529,150                     | (42,494)                                | -7.43%                                        |                                       |