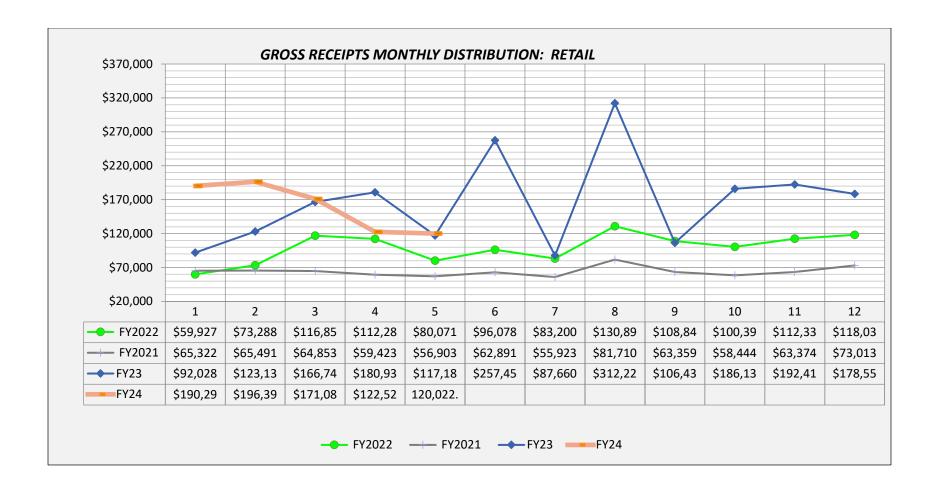

The following information is taken for the New Mexico Taxation & Revenue website. This revenue is reflective of the Gross Receipt Taxes collected and distributed to the City of Aztec but is not a complete overview of all the city's revenue stream. These numbers are subject to updates by the NM Tax & Revenue Department and by city staff.