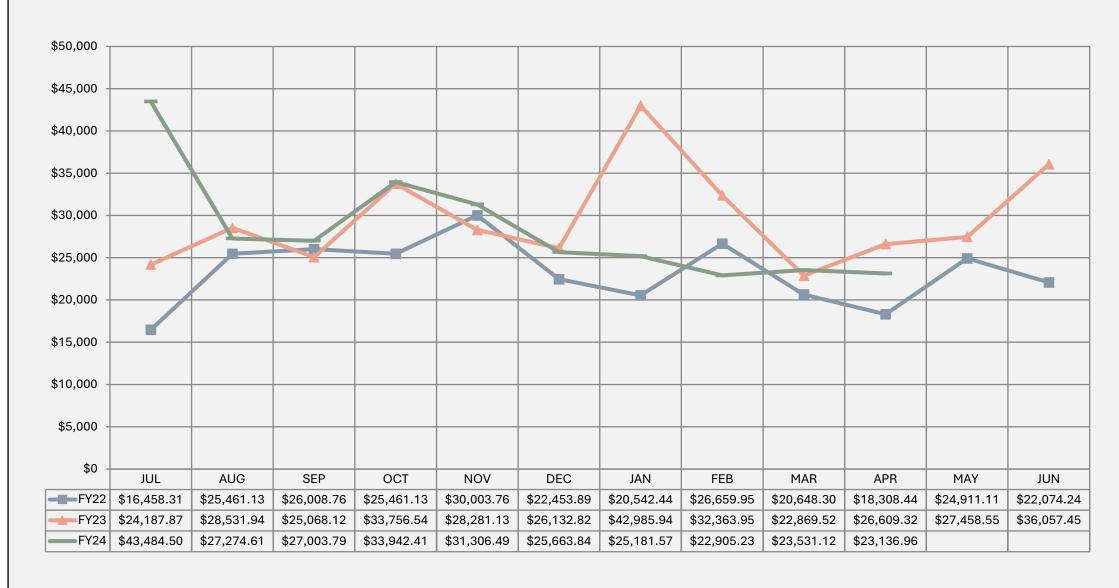

6,357                    | (1,731.83)                        | -21.41%                                    |       |
| Cannabis Tax                                    | 1,741.34                 | 2,164                    | 423.01                            | 24.29%                                     |       |
| SUBTOTAL OTHER                                  | 9,967.01                 | 8,620                    | (1,346.87)                        | -13.51%                                    |       |
| TOTAL                                           | 521,448.35               | 544,709                  | 23,260.72                         | 4.46%                                      |       |





→ FY2022 → FY2021 → FY23 - FY24





## GROSS RECEIPTS MONTHLY DISTRIBUTION: MANUFACTURING