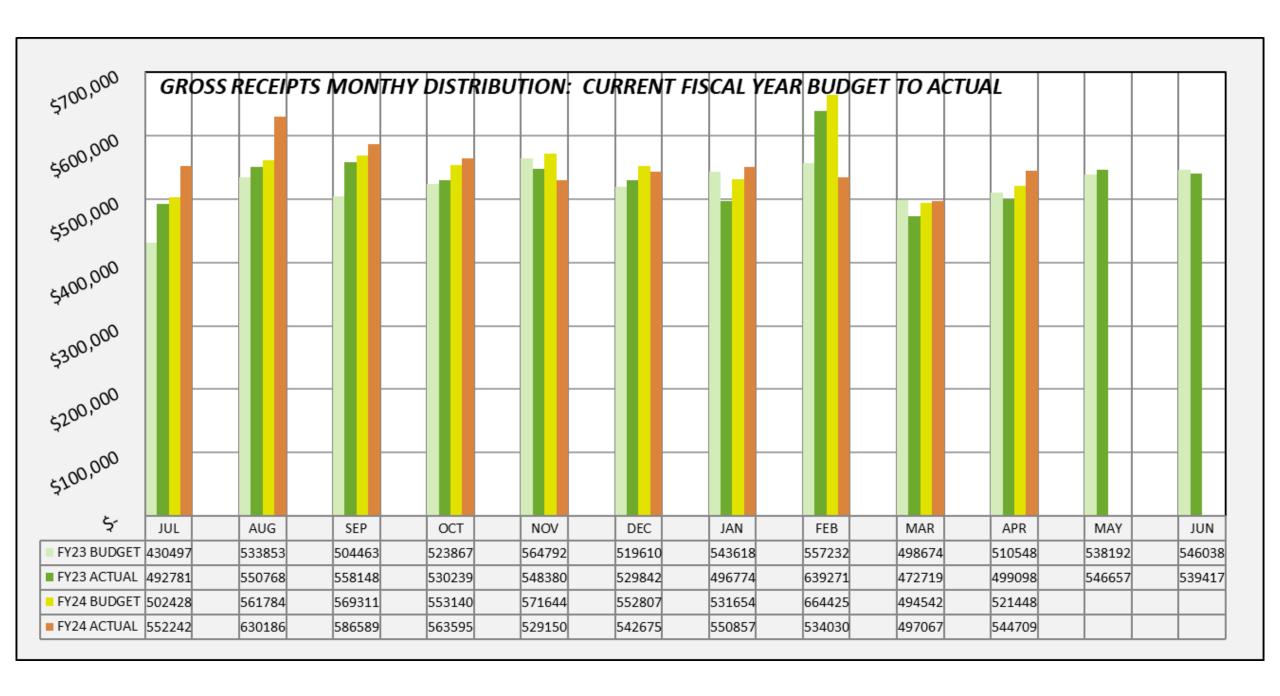

|                                                 | FY/2024 G.R.T.<br>BUDGET | FY/2024 G.R.T.<br>ACTUAL | DIFF. BUDGET TO<br>ACTUAL (SHORT) | % of Over ( <mark>Short</mark> )<br>Budget | _     |
|-------------------------------------------------|--------------------------|--------------------------|-----------------------------------|--------------------------------------------|-------|
| April                                           | 521,448.44               | 544,709                  | 23,260.63                         | 4.46%                                      | 9.14% |
| (601) Total Municipal Gross Receipts            | 230,767.17               | 235,976                  | 5,209.19                          | 2.26%                                      |       |
| (601) Municipal Receipts (Food)                 | 32,141.14                | 28,632                   | (3,508.77)                        | -10.92%                                    |       |
| (601)Municipal Receipts (Medical)               | 2,091.15                 | 3,322                    | 1,230.99                          | 58.87%                                     |       |
| (602) Total municipal gross receipts restricted | 54,841.47                | 59,540                   | 4,698.50                          | 8.57%                                      |       |
| (630) Total munic enviro                        | 82.27                    | 173                      | 91.21                             | 110.87%                                    |       |
| (635) Total Muni Cap Outlay GRT                 | 337.41                   | 695                      | 357.61                            | 105.99%                                    |       |
| (645) Total Muni Infra                          | 4,016.32                 | 695                      | (3,321.30)                        | -82.70%                                    |       |
| (650) Total Muni Grt                            | 1,551.50                 | 3,747                    | 2,195.34                          | 141.50%                                    |       |
| (690) Total muni share State GRT                | 185,652.92               | 203,308                  | 17,654.81                         | 9.51%                                      |       |
| SUBTOTAL GRTM218                                | 511,481.33               | 536,089                  | 24,607.60                         | 4.81%                                      |       |
| Interstate telecom Tax                          | 137.20                   | 99                       | (38.05)                           | -27.73%                                    |       |
| Compensating Tax                                | 8,088.47                 | 6,357                    | (1,731.83)                        | -21.41%                                    |       |
| Cannabis Tax                                    | 1,741.34                 | 2,164                    | 423.01                            | 24.29%                                     |       |
| SUBTOTAL OTHER                                  | 9,967.01                 | 8,620                    | (1,346.87)                        | -13.51%                                    |       |
| TOTAL                                           | 521,448.35               | 544,709                  | 23,260.72                         | 4.46%                                      |       |