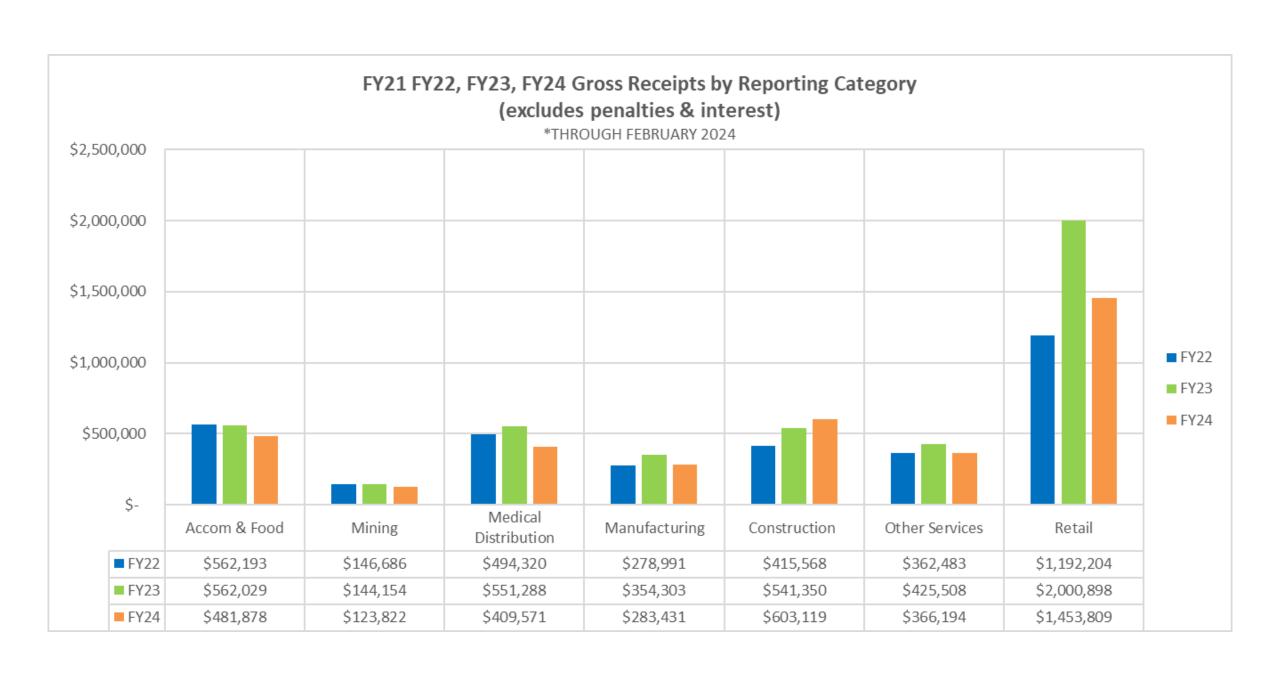

|       |
| Compensating Tax                                | 8,088.47                 | 6,357                    | (1,731.83)                        | -21.41%                                    |       |
| Cannabis Tax                                    | 1,741.34                 | 2,164                    | 423.01                            | 24.29%                                     |       |
| SUBTOTAL OTHER                                  | 9,967.01                 | 8,620                    | (1,346.87)                        | -13.51%                                    |       |
| TOTAL                                           | 521,448.35               | 544,709                  | 23,260.72                         | 4.46%                                      |       |





→ FY2022 → FY2021 → FY23 - FY24





## GROSS RECEIPTS MONTHLY DISTRIBUTION: MANUFACTURING