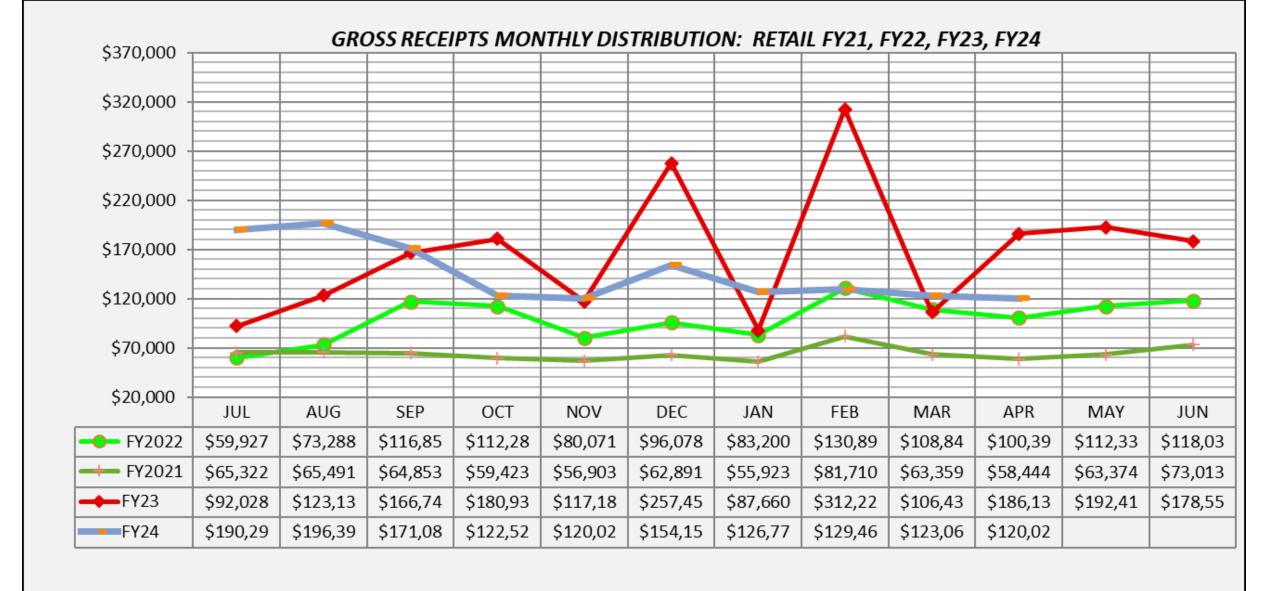

|       |
| Compensating Tax                                | 8,088.47                 | 6,357                    | (1,731.83)                        | -21.41%                                    |       |
| Cannabis Tax                                    | 1,741.34                 | 2,164                    | 423.01                            | 24.29%                                     |       |
| SUBTOTAL OTHER                                  | 9,967.01                 | 8,620                    | (1,346.87)                        | -13.51%                                    |       |
| TOTAL                                           | 521,448.35               | 544,709                  | 23,260.72                         | 4.46%                                      |       |





→ FY2022 → FY2021 → FY23 - FY24





## GROSS RECEIPTS MONTHLY DISTRIBUTION: MANUFACTURING