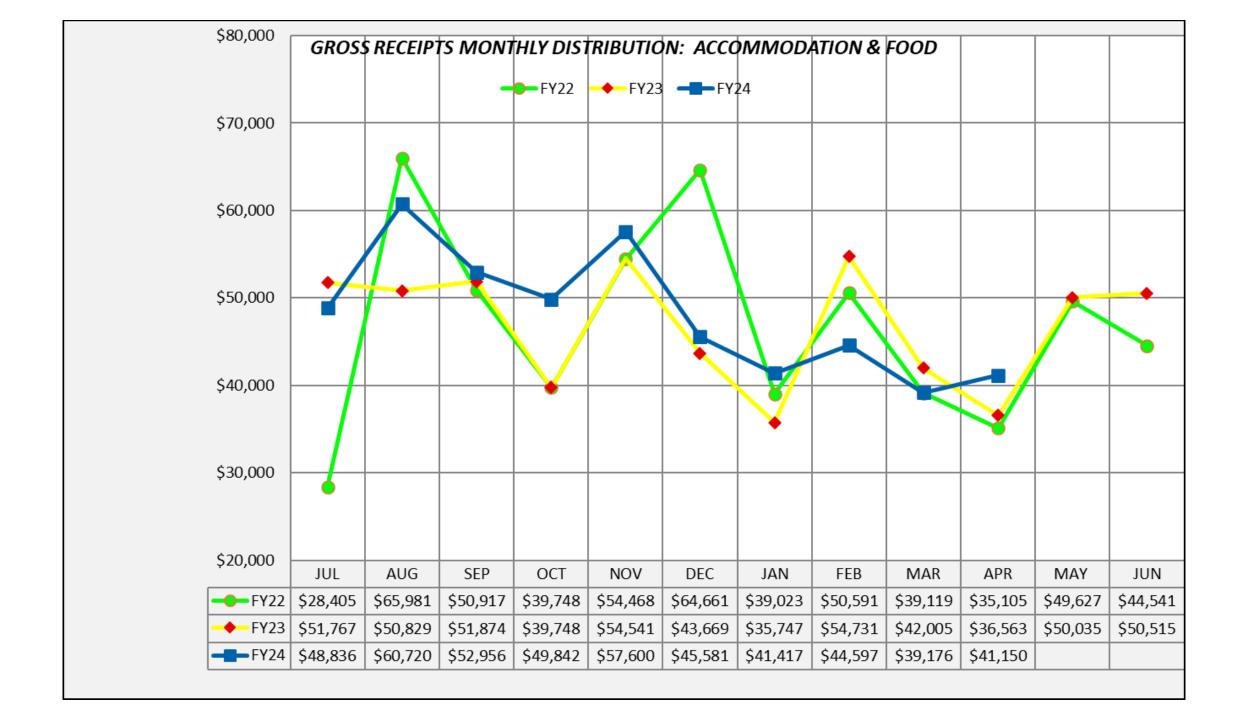

| 8,088.47                 | 6,357                    | (1,731.83)                        | -21.41%                                    |       |
| Cannabis Tax                                    | 1,741.34                 | 2,164                    | 423.01                            | 24.29%                                     |       |
| SUBTOTAL OTHER                                  | 9,967.01                 | 8,620                    | (1,346.87)                        | -13.51%                                    |       |
| TOTAL                                           | 521,448.35               | 544,709                  | 23,260.72                         | 4.46%                                      |       |





→ FY2022 → FY2021 → FY23 - FY24





## GROSS RECEIPTS MONTHLY DISTRIBUTION: MANUFACTURING