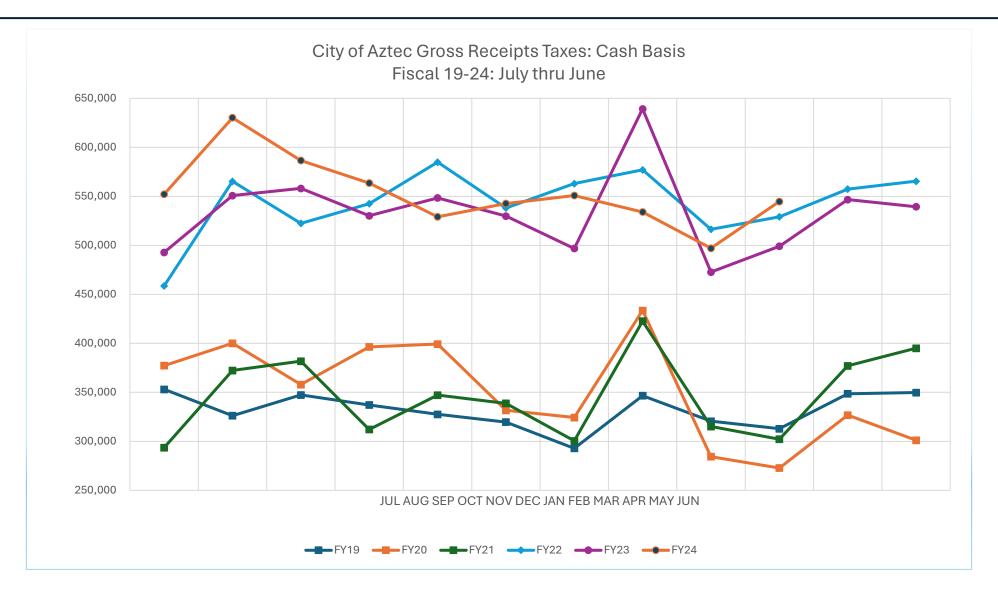

## CITY OF AZTEC: Gross Receipts Taxes: Cash Basis FY 19, 20, 21, 22, 23, and FY 24 JULY 2023 TO DECEMBER 2023

|                    | FY19         | FY20         | FY21         | FY22         | FY23         | FY24         |
|--------------------|--------------|--------------|--------------|--------------|--------------|--------------|
|                    |              |              |              |              |              |              |
| Annual GRT Budget  | \$ 3,671,295 | \$ 3,938,375 | \$ 2,927,386 | \$ 4,833,017 | \$ 6,266,552 | 6,637,349    |
|                    |              |              |              |              |              |              |
| JULY               | 353,016      | 377,303      | 293,578      | 458,640      | 492,781      | 552,242      |
| AUGUST             | 326,134      | 400,062      | 372,268      | 565,290      | 550,769      | 630,186      |
| SEPTEMBER          | 347,278      | 357,951      | 381,806      | 522,435      | 558,148      | 586,589      |
| OCTOBER            | 337,098      | 396,357      | 312,104      | 542,530      | 530,239      | 563,595      |
| NOVEMBER           | 327,578      | 399,259      | 347,165      | 584,914      | 548,381      | 529,150      |
| DECEMBER           | 319,662      | 331,610      | 338,725      | 538,121      | 529,843      | 542,675      |
| JANUARY            | 292,887      | 324,326      | 300,437      | 562,985      | 496,774      | 550,857      |
| FEBRUARY           | 346,561      | 433,570      | 422,648      | 577,053      | 639,271      | 534,030      |
| MARCH              | 320,524      | 284,335      | 315,156      | 516,440      | 472,719      | 497,067      |
| APRIL              | 312,877      | 272,794      | 302,125      | 529,178      | 499,098      | 544,709      |
| MAY                | 348,566      | 326,726      | 377,034      | 557,380      | 546,658      |              |
| JUNE               | 349,743      | 301,143      | 394,984      | 565,497      | 539,417      |              |
| Total Distribution | \$ 3,981,925 | \$ 4,205,436 | \$ 4,158,028 | \$ 6,520,462 | \$ 6,404,099 | \$ 5,531,099 |