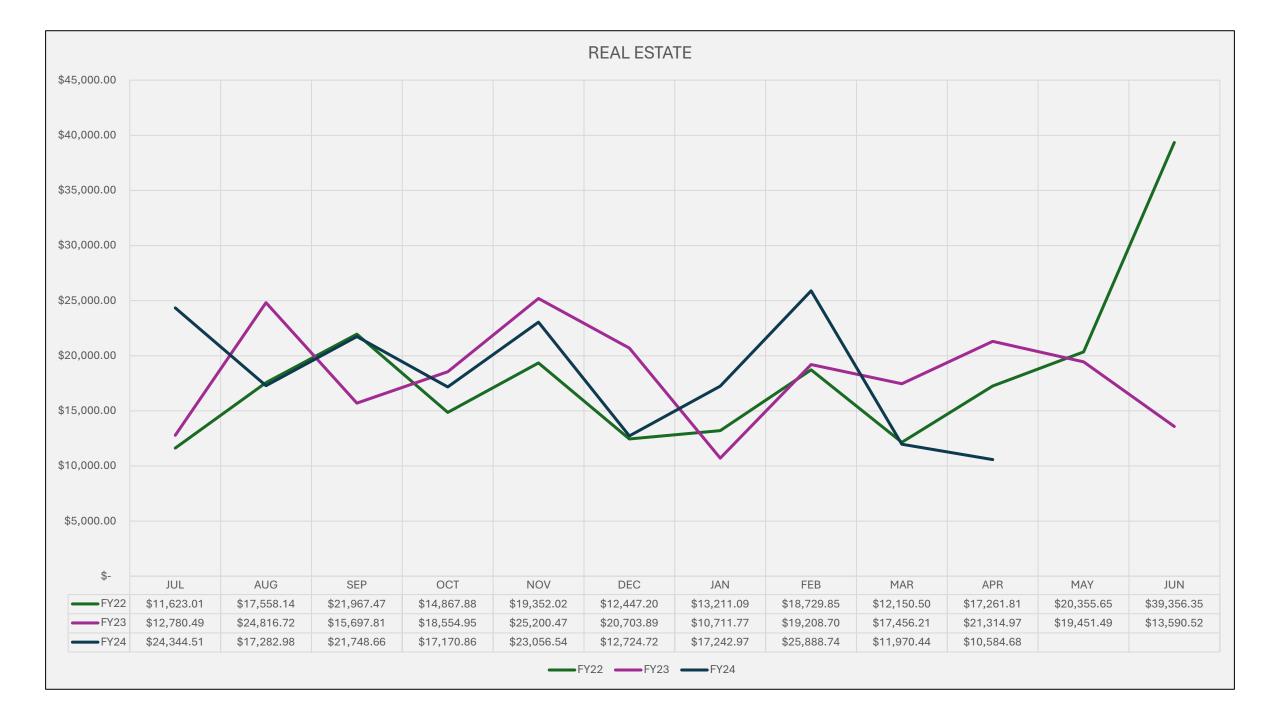

| 8,088.47                 | 6,357                    | (1,731.83)                        | -21.41%                                    |       |
| Cannabis Tax                                    | 1,741.34                 | 2,164                    | 423.01                            | 24.29%                                     |       |
| SUBTOTAL OTHER                                  | 9,967.01                 | 8,620                    | (1,346.87)                        | -13.51%                                    |       |
| TOTAL                                           | 521,448.35               | 544,709                  | 23,260.72                         | 4.46%                                      |       |





→ FY2022 → FY2021 → FY23 - FY24





## GROSS RECEIPTS MONTHLY DISTRIBUTION: MANUFACTURING