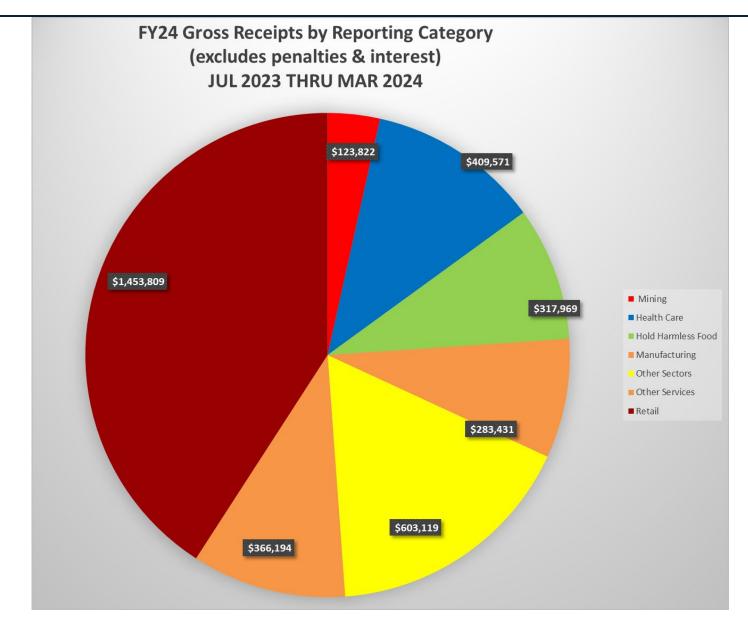

Other Sectors Includes: Wholesale, Prof & Tech Services, Internet Sales, Agriculture, Art, Financial & Insurance Services, Education, Transportation, Utilities, Compensating Tax, Administrative & Support Services, Public Administration and Information Services