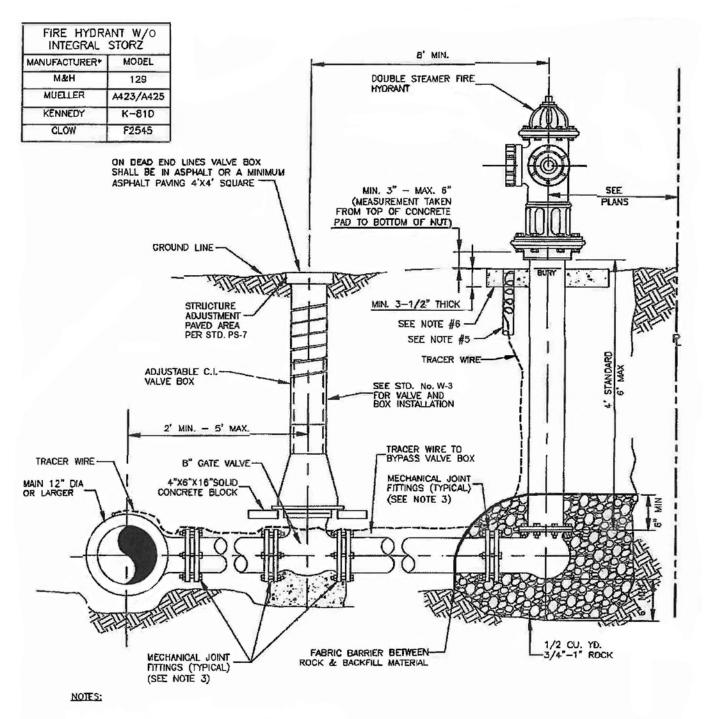

- 1. ORIENTATION OF NOZZLES AS SPECIFIED.
- 2. MEG-A-LUG WEDGE ACTION JOINT RESTRAINT. SERIES -- 1100 FOR CAST IRON OR DUCTILE, SERIES -- 2000 PV FOR CAST IRON SIZE PVC. 3. HYDRANT BURY 8" PIPE.
- TRACER WIRE TO BE IN A 2" PVC PIPE WITH INVERTED THREADED CAP (TEFLON TAPED), FLUSH WITH TOP OF CONCRETE PAD. (LEAVE 12" TO 18" SLACK INSIDE TUBING)
- 5. THE TOP SIDE OF THE 48" CONCRETE PAD SHALL BE LOCATED FLUSH AND LEVEL WITH THE BACKSIDE SIDEWALK ELEVATION. -IF NO SIDEWALK AREA; FLUSH WITH THE BACK OF SIDEWALK (FUTURE) ELEVATION. -IF NO CURB & GUTTER; FLUSH WITH THE FINAL ROAD ELEVATION. -IF NO ROAD FRONTAGE; FLUSH WITH THE FINAL GROUND ELEVATION.

  - ANY GROUND SLOPE REMEDIATION SURROUNDING THE "CLEAR-AREA" SHALL BE COMPLETED BY THE CONTRACTOR, PRE-AUTHORIZED BY THE CITY.