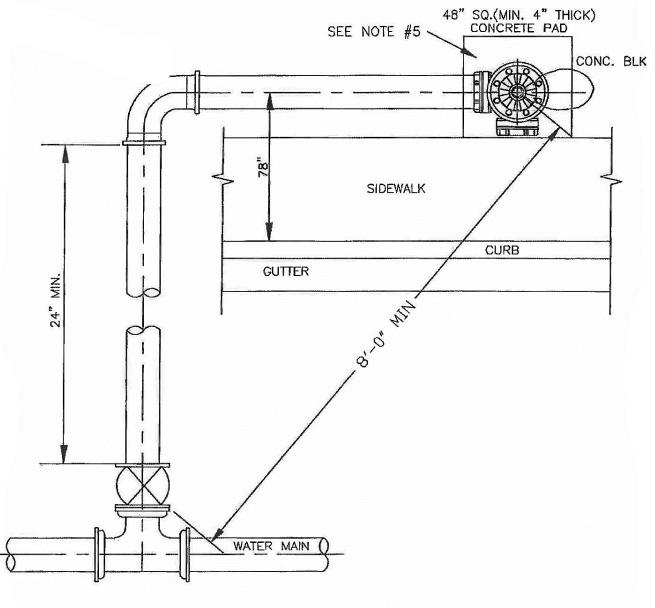

## NOTE:

- MINIMUM DIRECT DISTANCE FIRE HYDRANT TO GATE VALVE SHALL BE 8'-0".
   ALL JOINTS SHALL BE MEGA-LUIGS.
   LUBRICATE HYDRANT NOZZLE THREADS WITH NON-TOXIC GREASE.

- 4. NON FLANGED FIRE HYDRANT JOINTS REQUIRE MEG -- A-LUG OR APPROVED EQUAL.
- 4. NON FLANGED FIRE HIDRANT JUNIOS REQUIRE MEG-A-LUG OR AFFACTOR EQUAL.

  5. THE TOP SIDE OF THE 48" CONCRETE PAD SHALL BE LOCATED FLUSH AND LEVEL WITH THE BACKSIDE SIDEWALK ELEVATION.

  —IF NO SIDEWALK AREA; FLUSH WITH THE BACK OF SIDEWALK (FUTURE) ELEVATION.

  —IF NO CURB & GUTTER; FLUSH WITH THE FINAL ROAD ELEVATION.

  —IF NO ROAD FRONTAGE; FLUSH WITH THE FINAL GROUND ELEVATION.

  - ANY GROUND SLOPE REMEDIATION SURROUNDING THE "CLEAR-AREA" SHALL BE COMPLETED BY THE CONTRACTOR, PRE-AUTHORIZED BY THE CITY.