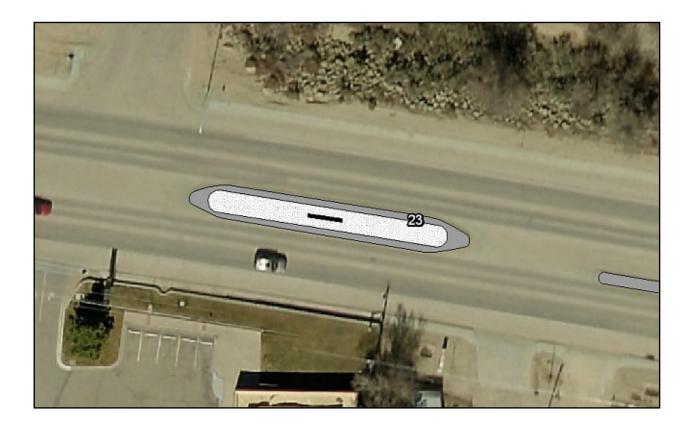

| Location:              | In front of Aztec Quick Lube. |
|------------------------|-------------------------------|
| Curbing:               | Present                       |
| Width (ft):            | 3                             |
| Length (ft):           | 230                           |
| Area (sq ft):          | 610                           |
| Perimeter (ft):        | 462                           |
| <b>Current Status:</b> | Unmaintained dirt and gravel. |
| Recommended:           | Stamped concrete.             |
|                        |                               |

| Cost: | <u>Item</u>      | <u>Qty</u> | <u>Cost</u> |
|-------|------------------|------------|-------------|
|       | Stamped concrete | 610 sq ft  | \$4,900     |
|       |                  | TOTAL      | \$4,900     |