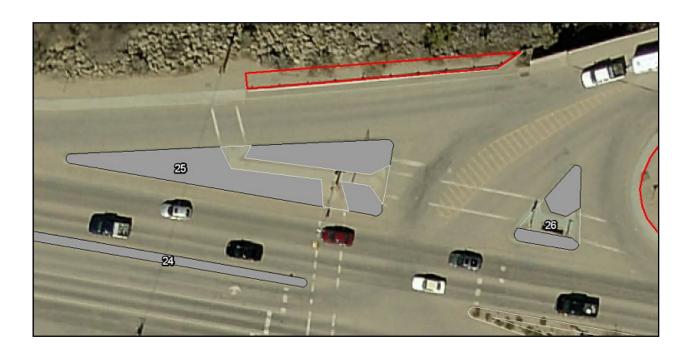

#### Medians 25 and 26

| Location:                                                                                                   | Median 25Median 26cation:Intersection of Ruins Rd and<br>W Aztec Blvd.Intersection of Ruins Rd and<br>W Aztec Blvd. |                                               |  |
|-------------------------------------------------------------------------------------------------------------|---------------------------------------------------------------------------------------------------------------------|-----------------------------------------------|--|
| Curbing:                                                                                                    | Present                                                                                                             | Present                                       |  |
| Width (ft):                                                                                                 | 33                                                                                                                  | 28                                            |  |
| Length (ft):                                                                                                | 143                                                                                                                 | 38                                            |  |
| Area (sq ft):                                                                                               | 2,218                                                                                                               | 391                                           |  |
| Perimeter (ft):                                                                                             | 325                                                                                                                 | 111                                           |  |
| <b>Current Status:</b> Triangular median with sidewalk and crossing. Triangular median with s and crossing. |                                                                                                                     | Triangular median with sidewalk and crossing. |  |
| Recommended:                                                                                                | Stamped concrete dirt areas.                                                                                        | Stamped concrete dirt areas.                  |  |
| Cost :                                                                                                      | <u>Item</u>                                                                                                         | <u>Qty</u> <u>Cost</u>                        |  |
| (Median 25)                                                                                                 | Stamped concrete                                                                                                    | 2,218 sq ft \$17,700                          |  |
| (Median 26)                                                                                                 | Stamped concrete                                                                                                    | 391 sq ft \$3,200                             |  |