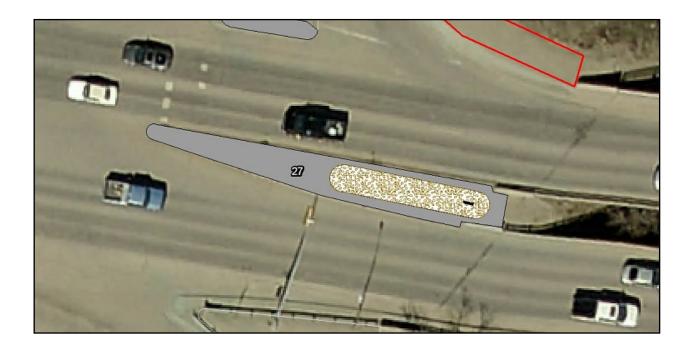

| West end of W Aztec Blvd (516) bridge.                                                                                                                         |
|----------------------------------------------------------------------------------------------------------------------------------------------------------------|
| Present                                                                                                                                                        |
| 15                                                                                                                                                             |
| 122                                                                                                                                                            |
| 1,334                                                                                                                                                          |
| 254                                                                                                                                                            |
| Landscaped with yucca, wood, rock. Not maintained.                                                                                                             |
| Border curb with stamped concrete, build low lying planter<br>box and fill with gravel/mulch and add 2D metal art (e.g. a<br>kokopellis) with breakaway mount. |
|                                                                                                                                                                |

| Cost : | <u>Item</u>                                                             | <u>Qty</u> | <u>Cost</u> |
|--------|-------------------------------------------------------------------------|------------|-------------|
|        | Stamped concrete                                                        | 765 sq ft  | \$6,200     |
|        | Planter box                                                             | 1          | \$7,500     |
|        | Kokopelli statues (material)<br>Creation of statues will occur in-house | 1 to 3     | \$2,000     |
|        |                                                                         | TOTAL      | \$15,700    |