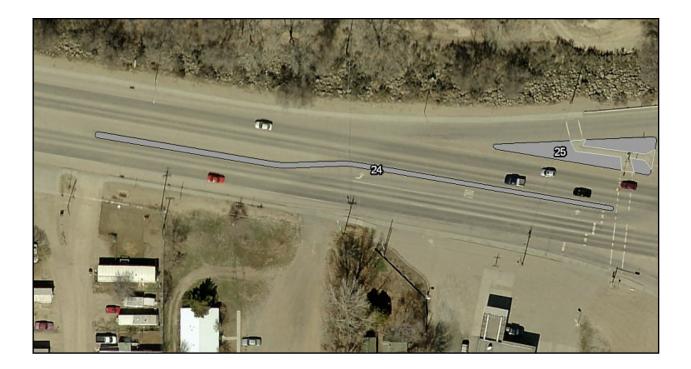

| 1 4                    | In front of Los Donalolo no starmant |
|------------------------|--------------------------------------|
| Location:              | In front of Las Barela's restaurant. |
| Curbing:               | Present                              |
| Width (ft):            | 3                                    |
| Length (ft):           | 222                                  |
| Area (sq ft):          | 830                                  |
| Perimeter (ft):        | 448                                  |
| <b>Current Status:</b> | Unmaintained dirt and gravel.        |
| Recommended:           | Stamped concrete.                    |
|                        |                                      |
| Cost:                  | <u>Item</u>                          |

| <u>Item</u>      | <u>Qty</u> | <u>Cost</u> |
|------------------|------------|-------------|
| Stamped concrete | 830 sq ft  | \$6,700     |
|                  | TOTAL      | \$6,700     |

| Location:       | In front of Westside Plaza.                                                                                                                    |                |             |
|-----------------|------------------------------------------------------------------------------------------------------------------------------------------------|----------------|-------------|
| Curbing:        | Present                                                                                                                                        |                |             |
| Width (ft):     | 3-16                                                                                                                                           |                |             |
| Length (ft):    | 171                                                                                                                                            |                |             |
| Area (sq ft):   | 1,200                                                                                                                                          |                |             |
| Perimeter (ft): | 462                                                                                                                                            |                |             |
| Current Status: | Minimal landscaping and a tree. Irrigation is a                                                                                                | ailable.       |             |
| Required:       | Clean up existing landscape. Inlay west $\frac{1}{2}$ with                                                                                     | n stamped conc | rete.       |
| Recommended:    | Border with stamped concrete, leave tree, rem<br>low growing flowering shrubs (Texas Sage, Ch<br>Butterfly Bushes or Crepe Myrtles) and mulch. | erry Sage, Des |             |
| Cost:           | <u>Item</u>                                                                                                                                    | <u>Qty</u>     | <u>Cost</u> |
|                 | Stamped concrete                                                                                                                               | 855 sq ft      | \$6,900     |
|                 | Top soil                                                                                                                                       | 7 cu yds       | \$300       |
|                 | Low growing flowering shrubs                                                                                                                   | 10-12          | \$500       |
|                 | Mulch (in-house production)                                                                                                                    | 345 sq ft      | \$0         |
|                 |                                                                                                                                                | TOTAL          | \$7,700     |

#### Medians 25 and 26

| Location:                                                                                                   | Median 25Median 26cation:Intersection of Ruins Rd and<br>W Aztec Blvd.Intersection of Ruins Rd and<br>W Aztec Blvd. |                                               |  |
|-------------------------------------------------------------------------------------------------------------|---------------------------------------------------------------------------------------------------------------------|-----------------------------------------------|--|
| Curbing:                                                                                                    | Present                                                                                                             | Present                                       |  |
| Width (ft):                                                                                                 | 33                                                                                                                  | 28                                            |  |
| Length (ft):                                                                                                | 143                                                                                                                 | 38                                            |  |
| Area (sq ft):                                                                                               | 2,218                                                                                                               | 391                                           |  |
| Perimeter (ft):                                                                                             | 325                                                                                                                 | 111                                           |  |
| <b>Current Status:</b> Triangular median with sidewalk and crossing. Triangular median with s and crossing. |                                                                                                                     | Triangular median with sidewalk and crossing. |  |
| Recommended:                                                                                                | Stamped concrete dirt areas.                                                                                        | Stamped concrete dirt areas.                  |  |
| Cost :                                                                                                      | <u>Item</u>                                                                                                         | <u>Qty</u> <u>Cost</u>                        |  |
| (Median 25)                                                                                                 | Stamped concrete                                                                                                    | 2,218 sq ft \$17,700                          |  |
| (Median 26)                                                                                                 | Stamped concrete                                                                                                    | 391 sq ft \$3,200                             |  |