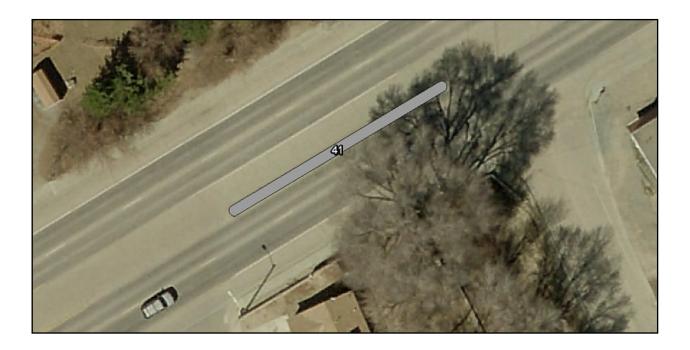

| Location:              | Median in front of A&W restaurant.                                                                                                            |                  |                |
|------------------------|-----------------------------------------------------------------------------------------------------------------------------------------------|------------------|----------------|
| Curbing:               | Present                                                                                                                                       |                  |                |
| Width (ft):            | 16                                                                                                                                            |                  |                |
| Length (ft):           | 287                                                                                                                                           |                  |                |
| Area (sq ft):          | 2,172                                                                                                                                         |                  |                |
| Perimeter (ft):        | 585                                                                                                                                           |                  |                |
| <b>Current Status:</b> | Unimproved dirt and gravel.                                                                                                                   |                  |                |
| Recommended:           | Inlay west 2/3 with stamped concrete. Design I<br>Oak or Sycamore) and double-arm street ligh<br>#31). Curb would have adjacent concrete bord | hts (similar des | sign to Median |
| Cost :                 | <u>ltem</u>                                                                                                                                   | <u>Qty</u>       | <u>Cost</u>    |
|                        | Stamped concrete                                                                                                                              | 1,562 sq ft      | \$12,500       |
|                        | Top soil                                                                                                                                      | 10 cu yds        | \$400          |
|                        | Sod                                                                                                                                           | 546 sq ft        | \$300          |
|                        | Street lights                                                                                                                                 | 2                | \$10,000       |
|                        | Tree                                                                                                                                          | 1                | \$500          |
|                        | Irrigation                                                                                                                                    | 1                | \$1,000        |
|                        |                                                                                                                                               | TOTAL            | \$24,700       |