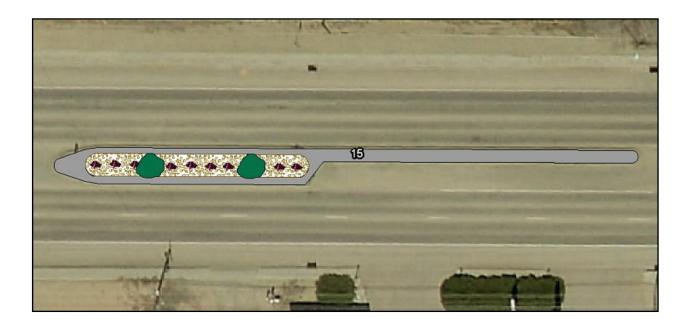

| Median 10              |                                                                      |
|------------------------|----------------------------------------------------------------------|
| • • •                  |                                                                      |
| Curbing:               | None                                                                 |
| Width (ft):            | 22                                                                   |
| Length (ft):           | 608                                                                  |
| Area (sq ft):          | 11,452                                                               |
| Perimeter (ft):        | 1,230                                                                |
| <b>Current Status:</b> | Grass/weeds                                                          |
| <b>Recommended:</b>    | Leave alone and simply maintain through mowing and picking up trash. |
| Note:                  | Need to eliminate cross-over being created by Jenkins Ranch Road.    |