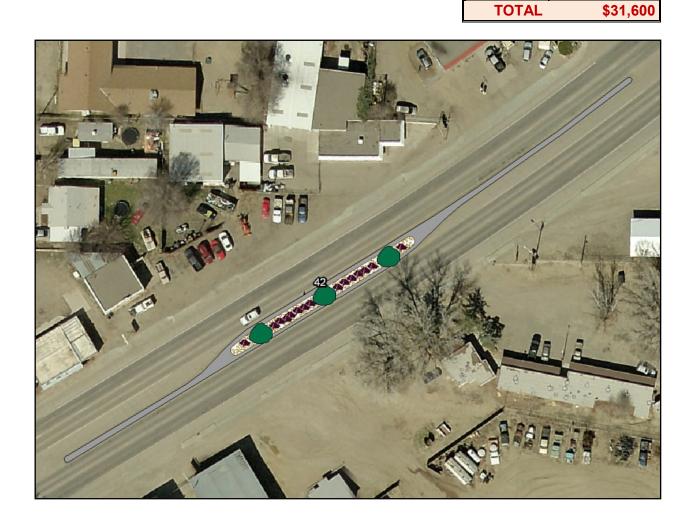

| Median 31       |                                                                                                                                                           |               |                  |
|-----------------|-----------------------------------------------------------------------------------------------------------------------------------------------------------|---------------|------------------|
| Location:       | Median between Blake's Lotaburger and A&W                                                                                                                 | restaurant    |                  |
| Curbing:        | Present                                                                                                                                                   | restaurant    |                  |
| Width (ft):     | 16                                                                                                                                                        |               |                  |
| Length (ft):    | 1,042                                                                                                                                                     |               |                  |
| Area (sq ft):   | 14,156                                                                                                                                                    |               |                  |
| Perimeter (ft): | 2,098                                                                                                                                                     |               |                  |
| Current Status: |                                                                                                                                                           |               |                  |
| Recommended:    | Inlay west thin segment with stamped concre<br>be grass turf with trees (Maples, Oaks or Syca<br>lights. Curb would have adjacent concrete bo<br>segment. | mores) and do | buble-arm street |
| Cost :          | <u>Item</u>                                                                                                                                               | <u>Qty</u>    | <u>Cost</u>      |
|                 | Stamped concrete                                                                                                                                          | 7,004 sq ft   | \$56,000         |
|                 | Top soil                                                                                                                                                  | 135 cu yds    | \$5,000          |
|                 | Sod & top soil                                                                                                                                            | 7,164 sq ft   | \$3,500          |
|                 | Irrigation system                                                                                                                                         | 1             | \$15,000         |
|                 | Street lights                                                                                                                                             | 6             | \$30,000         |
|                 | Trees                                                                                                                                                     | 12            | \$6,000          |
|                 |                                                                                                                                                           | TOTAL         | \$115,500        |