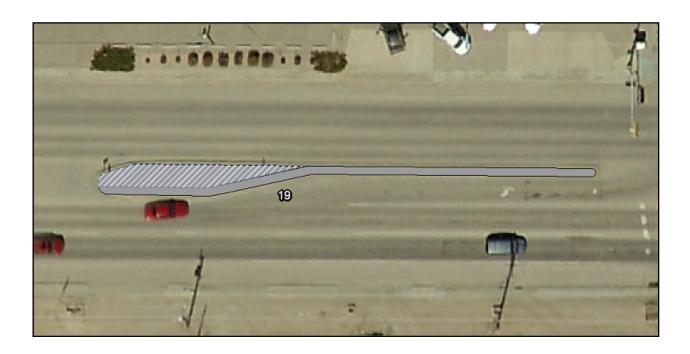

| Median 10              |                                                                      |
|------------------------|----------------------------------------------------------------------|
| • • •                  |                                                                      |
| Curbing:               | None                                                                 |
| Width (ft):            | 22                                                                   |
| Length (ft):           | 608                                                                  |
| Area (sq ft):          | 11,452                                                               |
| Perimeter (ft):        | 1,230                                                                |
| <b>Current Status:</b> | Grass/weeds                                                          |
| <b>Recommended:</b>    | Leave alone and simply maintain through mowing and picking up trash. |
| Note:                  | Need to eliminate cross-over being created by Jenkins Ranch Road.    |