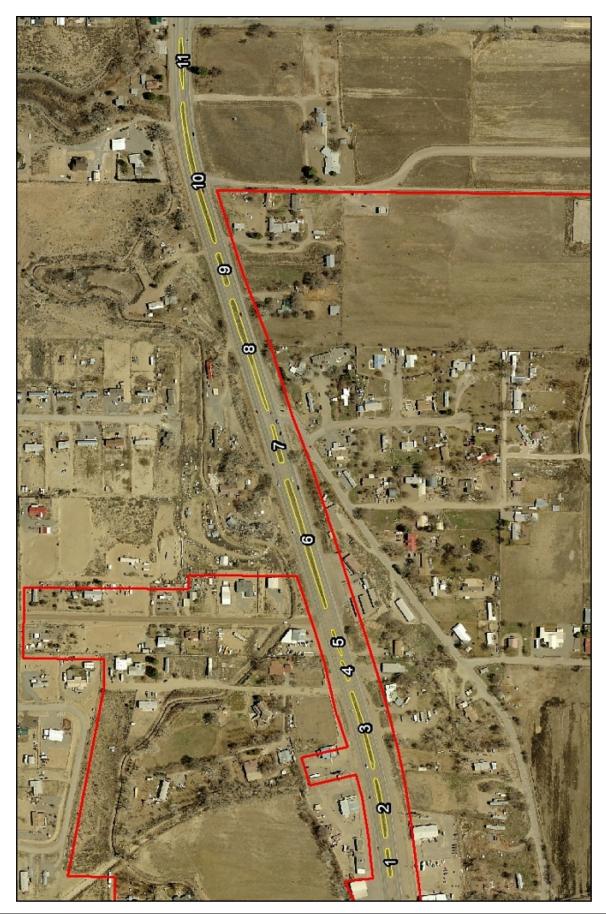

### W AZTEC BLVD (516)

#### Median 1

| Curbing:        | None                                                                 |
|-----------------|----------------------------------------------------------------------|
| Width (ft):     | 18                                                                   |
| Length (ft):    | 125                                                                  |
| Area (sq ft):   | 2,073                                                                |
| Perimeter (ft): | 262                                                                  |
| Current Status: | Grass/weeds                                                          |
| Recommended:    | Leave alone and simply maintain through mowing and picking up trash. |

### Median 2

| Curbing:               | None                                                                 |
|------------------------|----------------------------------------------------------------------|
| Width (ft):            | 19                                                                   |
| Length (ft):           | 255                                                                  |
| Area (sq ft):          | 4,451                                                                |
| Perimeter (ft):        | 525                                                                  |
| <b>Current Status:</b> | Grass/weeds                                                          |
| Recommended:           | Leave alone and simply maintain through mowing and picking up trash. |

#### Median 3

| Curbing:        | None                                                                 |
|-----------------|----------------------------------------------------------------------|
| Width (ft):     | 18                                                                   |
| Length (ft):    | 340                                                                  |
| Area (sq ft):   | 5,787                                                                |
| Perimeter (ft): | 693                                                                  |
| Current Status: | Grass/weeds                                                          |
| Recommended:    | Leave alone and simply maintain through mowing and picking up trash. |

| Curbing:               | None                                                                 |
|------------------------|----------------------------------------------------------------------|
| Width (ft):            | 15                                                                   |
| Length (ft):           | 90                                                                   |
| Area (sq ft):          | 1,228                                                                |
| Perimeter (ft):        | 192                                                                  |
| <b>Current Status:</b> | Grass/weeds                                                          |
| Recommended:           | Leave alone and simply maintain through mowing and picking up trash. |

| Curbing:               | None                                                                 |
|------------------------|----------------------------------------------------------------------|
| Width (ft):            | 12                                                                   |
| Length (ft):           | 115                                                                  |
| Area (sq ft):          | 1,160                                                                |
| Perimeter (ft):        | 241                                                                  |
| <b>Current Status:</b> | Grass/weeds                                                          |
| Recommended:           | Leave alone and simply maintain through mowing and picking up trash. |

| Median 6               |                                                                      |
|------------------------|----------------------------------------------------------------------|
| Quarking au            | Nama                                                                 |
| Curbing:               | None                                                                 |
| Width (ft):            | 24                                                                   |
| Length (ft):           | 564                                                                  |
| Area (sq ft):          | 11,805                                                               |
| Perimeter (ft):        | 1,147                                                                |
| <b>Current Status:</b> | Grass/weeds                                                          |
| Recommended:           | Leave alone and simply maintain through mowing and picking up trash. |

| Median 7        |                                                                      |
|-----------------|----------------------------------------------------------------------|
|                 |                                                                      |
| Curbing:        | None                                                                 |
| Width (ft):     | 20                                                                   |
| Length (ft):    | 165                                                                  |
| Area (sq ft):   | 2,836                                                                |
| Perimeter (ft): | 351                                                                  |
| Current Status: | Grass/weeds                                                          |
| Recommended:    | Leave alone and simply maintain through mowing and picking up trash. |

| Median 8               |                                                                      |
|------------------------|----------------------------------------------------------------------|
| Curbing:               | None                                                                 |
| Width (ft):            | 23                                                                   |
| Length (ft):           | 492                                                                  |
| Area (sq ft):          | 9,245                                                                |
| Perimeter (ft):        | 1,002                                                                |
| <b>Current Status:</b> | Grass/weeds                                                          |
| Recommended:           | Leave alone and simply maintain through mowing and picking up trash. |

| Curbing:               | None                                                                 |
|------------------------|----------------------------------------------------------------------|
| Width (ft):            | 22                                                                   |
| Length (ft):           | 145                                                                  |
| Area (sq ft):          | 3,002                                                                |
| Perimeter (ft):        | 314                                                                  |
| <b>Current Status:</b> | Grass/weeds                                                          |
| Recommended:           | Leave alone and simply maintain through mowing and picking up trash. |

| Median 10              |                                                                      |
|------------------------|----------------------------------------------------------------------|
| • • •                  |                                                                      |
| Curbing:               | None                                                                 |
| Width (ft):            | 22                                                                   |
| Length (ft):           | 608                                                                  |
| Area (sq ft):          | 11,452                                                               |
| Perimeter (ft):        | 1,230                                                                |
| <b>Current Status:</b> | Grass/weeds                                                          |
| <b>Recommended:</b>    | Leave alone and simply maintain through mowing and picking up trash. |
| Note:                  | Need to eliminate cross-over being created by Jenkins Ranch Road.    |

| Median 11       |             |
|-----------------|-------------|
| Curbing:        | None        |
| -               |             |
| Width (ft):     | 14          |
| Length (ft):    | 212         |
| Area (sq ft):   | 2,430       |
| Perimeter (ft): | 435         |
| Current Status: | Grass/weeds |