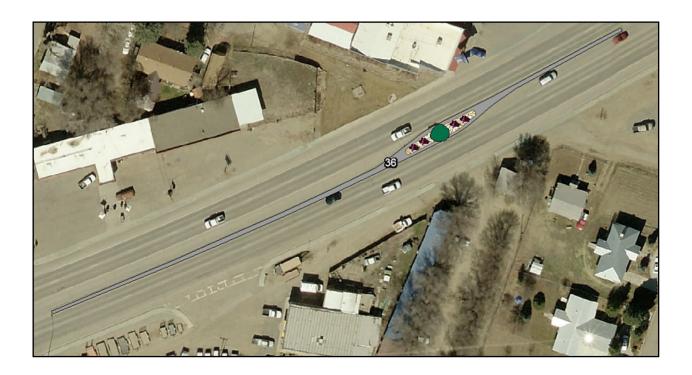

| Location:              | In front of Hiway Grill                                                                                                                    |                |               |
|------------------------|--------------------------------------------------------------------------------------------------------------------------------------------|----------------|---------------|
| Curbing:               | Present                                                                                                                                    |                |               |
| Width (ft):            | 3-18                                                                                                                                       |                |               |
| Length (ft):           | 615                                                                                                                                        |                |               |
| Area (sq ft):          | 3,560                                                                                                                                      |                |               |
| Perimeter (ft):        | 1,238                                                                                                                                      |                |               |
| <b>Current Status:</b> | Unimproved, central bulb out has been cleaned                                                                                              | d of over grow | n vegetation. |
| Recommended:           | Stamped concrete slender sections. Landsca<br>Pear tree and low growing flowering shrubs<br>Desert Willow, Butterfly Bushes or Crepe Myrth | (Texas Sage    |               |
| Cost :                 | <u>Item</u>                                                                                                                                | <u>Qty</u>     | <u>Cost</u>   |
|                        | Stamped concrete                                                                                                                           | 2,895 sq ft    | \$23,500      |
|                        | Top soil                                                                                                                                   | 12 cu yds      | \$500         |
|                        | Tree                                                                                                                                       | 1              | \$500         |
|                        | Low growing flowering shrubs                                                                                                               | 6-10           | \$500         |
|                        | Irrigation                                                                                                                                 | 1              | \$1,000       |
|                        | Mulch (in-house production)                                                                                                                | 665 sq ft      | \$0           |
|                        |                                                                                                                                            | TOTAL          | \$26,000      |