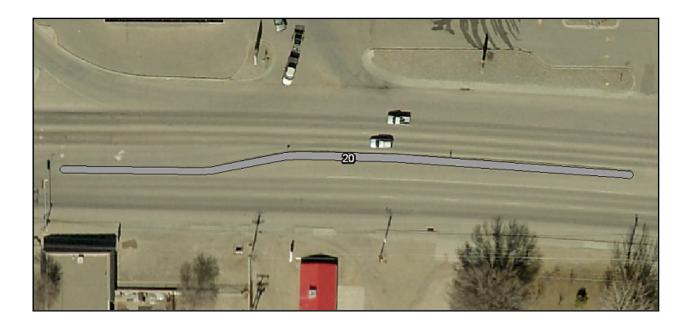

|             |
| Area (sq ft):   | 1,827                                            |             |
| Perimeter (ft): | 749                                              |             |
| Current Status: | Stamped red concrete.                            |             |
| Recommended:    | Remove old concrete and replace with new stamped | d concrete. |
|                 |                                                  |             |
| Cost ·          | ltem                                             | Otv         |

| Cost : | <u>ltem</u>      | Qty         | <u>Cost</u> |
|--------|------------------|-------------|-------------|
|        | Stamped concrete | 1,827 sq ft | \$14,700    |
|        |                  | TOTAL       | \$14,700    |



| Location:       | In front of Four Corners Community Bank.         |             |
|-----------------|--------------------------------------------------|-------------|
| Curbing:        | Present                                          |             |
| Width (ft):     | 3                                                |             |
| Length (ft):    | 54                                               |             |
| Area (sq ft):   | 154                                              |             |
| Perimeter (ft): | 106                                              |             |
| Current Status: | Stamped red concrete.                            |             |
| Recommended:    | Remove old concrete and replace with new stamped | d concrete. |
|                 |