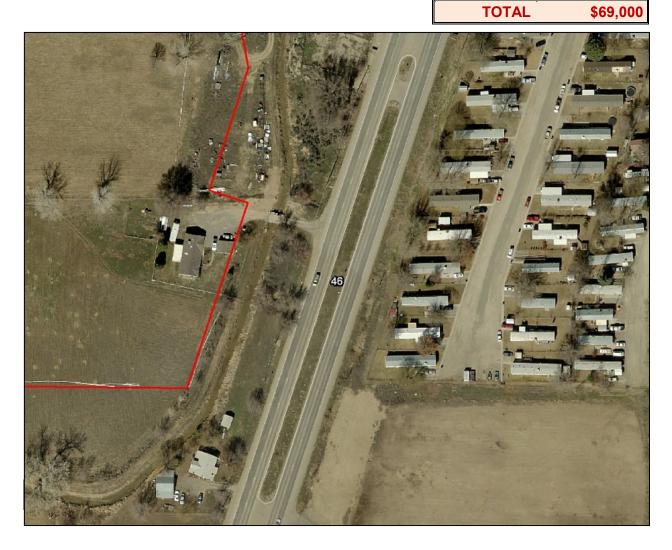

#### NE AZTEC BLVD (550)

| Location:<br>Curbing:  | East of Aztec Blvd and Main Ave intersection; in front of Aztec restaurant.<br>Present               |                |             |
|------------------------|------------------------------------------------------------------------------------------------------|----------------|-------------|
| Width (ft):            | 3                                                                                                    |                |             |
| Length (ft):           | 365                                                                                                  |                |             |
| Area (sq ft):          | 996                                                                                                  |                |             |
| Perimeter (ft):        | 734                                                                                                  |                |             |
| <b>Current Status:</b> | Unimproved                                                                                           |                |             |
| Recommended:           | Scheduled for Inlay with brick pavers (to match I lighting. Will require 2 double-arm street lights. | Median 33) and | add street  |
| Cost :                 | <u>ltem</u>                                                                                          | <u>Qty</u>     | <u>Cost</u> |
|                        | Brick inlay                                                                                          | 996 sq ft      | \$6,000     |
|                        | Street lights                                                                                        | 2              | \$10,000    |