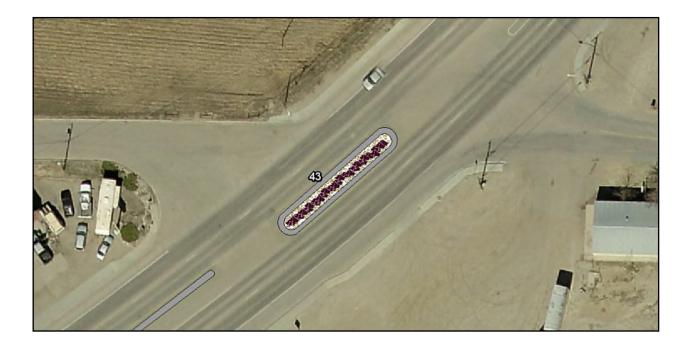

| Location:<br>Curbing:<br>Width (ft):<br>Length (ft):<br>Area (sq ft):<br>Perimeter (ft):<br>Current Status: | In front of Blake's, Pizza Hut, and Mc Donald's<br>Present<br>3<br>370<br>1,580<br>744<br>Unimproved |
|-------------------------------------------------------------------------------------------------------------|------------------------------------------------------------------------------------------------------|
| <b>Current Status:</b>                                                                                      | Unimproved                                                                                           |
| Recommended:                                                                                                | Stamped concrete.                                                                                    |
| Cost :                                                                                                      | <u>Item</u>                                                                                          |

| Cost : | <u>Item</u>      | <u>Qty</u>  | <u>Cost</u> |
|--------|------------------|-------------|-------------|
|        | Stamped concrete | 1,580 sq ft | \$12,700    |
|        |                  | TOTAL       | \$12,700    |