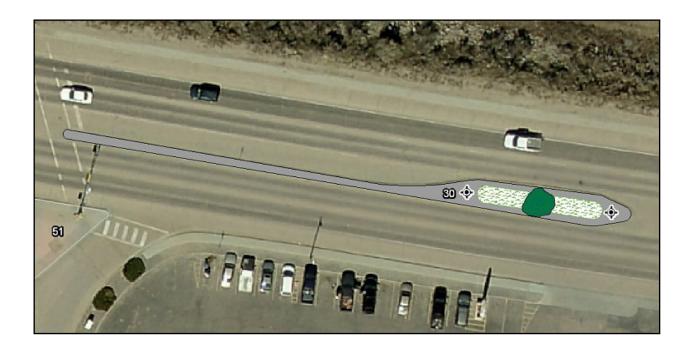

| Median 31       |                                                                                                                                                           |               |                  |
|-----------------|-----------------------------------------------------------------------------------------------------------------------------------------------------------|---------------|------------------|
| Location:       | Median between Blake's Lotaburger and A&W                                                                                                                 | restaurant    |                  |
| Curbing:        | Present                                                                                                                                                   | restaurant    |                  |
| Width (ft):     | 16                                                                                                                                                        |               |                  |
| Length (ft):    | 1,042                                                                                                                                                     |               |                  |
| Area (sq ft):   | 14,156                                                                                                                                                    |               |                  |
| Perimeter (ft): | 2,098                                                                                                                                                     |               |                  |
| Current Status: |                                                                                                                                                           |               |                  |
| Recommended:    | Inlay west thin segment with stamped concre<br>be grass turf with trees (Maples, Oaks or Syca<br>lights. Curb would have adjacent concrete bo<br>segment. | mores) and do | buble-arm street |
| Cost :          | <u>Item</u>                                                                                                                                               | <u>Qty</u>    | <u>Cost</u>      |
|                 | Stamped concrete                                                                                                                                          | 7,004 sq ft   | \$56,000         |
|                 | Top soil                                                                                                                                                  | 135 cu yds    | \$5,000          |
|                 | Sod & top soil                                                                                                                                            | 7,164 sq ft   | \$3,500          |
|                 | Irrigation system                                                                                                                                         | 1             | \$15,000         |
|                 | Street lights                                                                                                                                             | 6             | \$30,000         |
|                 | Trees                                                                                                                                                     | 12            | \$6,000          |
|                 |                                                                                                                                                           | TOTAL         | \$115,500        |