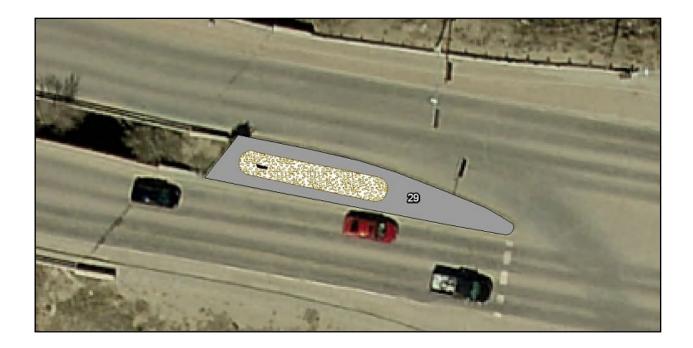

| Location:       | East end of W Aztec Blvd (516) bridge.                                                      |            |             |
|-----------------|---------------------------------------------------------------------------------------------|------------|-------------|
| Curbing:        | Present                                                                                     |            |             |
| Width (ft):     | 15                                                                                          |            |             |
| Length (ft):    | 90                                                                                          |            |             |
| Area (sq ft):   | 1,058                                                                                       |            |             |
| Perimeter (ft): | 199                                                                                         |            |             |
| Current Status: | Unimproved                                                                                  |            |             |
| Recommended:    | Border curb with stamped concrete, build low gravel/mulch and add 2D metal art (e.g. a koko |            |             |
| Note:           | Design Median #29 to match Median #27.                                                      |            |             |
| Cost :          | <u>Item</u>                                                                                 | <u>Qty</u> | <u>Cost</u> |
|                 | Stamped concrete                                                                            | 737 sq ft  | \$6,000     |
|                 | Planter box                                                                                 | 1          | \$7,500     |
|                 | Kokopelli statues (material)<br>Creation of statues will occur in-house                     | 1 to 3     | \$2,000     |
|                 |                                                                                             | TOTAL      | \$15,500    |