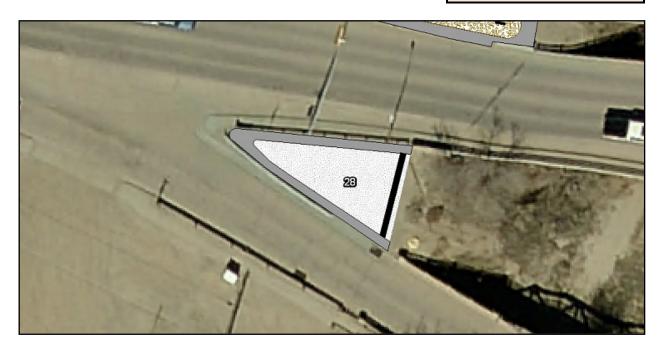

| Median 28       |                                                                                                                                                                  |                                                      |             |  |  |
|-----------------|------------------------------------------------------------------------------------------------------------------------------------------------------------------|------------------------------------------------------|-------------|--|--|
| Location:       | Triangular area between W/ Chaco St and W/                                                                                                                       | Vztec Blvd                                           |             |  |  |
| Curbing:        | Present                                                                                                                                                          | Triangular area between W Chaco St and W Aztec Blvd. |             |  |  |
| U               |                                                                                                                                                                  |                                                      |             |  |  |
| Width (ft):     | 30                                                                                                                                                               |                                                      |             |  |  |
| Length (ft):    | 54                                                                                                                                                               |                                                      |             |  |  |
| Area (sq ft):   | 981                                                                                                                                                              |                                                      |             |  |  |
| Perimeter (ft): | 147                                                                                                                                                              |                                                      |             |  |  |
| Current Status: | State DOT guard rail in place, dirt area (lacks                                                                                                                  | 1 0,                                                 |             |  |  |
| Recommended:    | Leave DOT guard rail and landscape with cobble (as nothing is visible with<br>guard rail in the way. Design post sign directing traffic to Historic<br>downtown. |                                                      |             |  |  |
| Optional:       | Remove guard rail and build monument wall with "Historic Downtown" and directional arrow. This would be in the same style as the Aztec Ruins monument walls.     |                                                      |             |  |  |
| Cost :          | <u>Item</u>                                                                                                                                                      | <u>Qty</u>                                           | <u>Cost</u> |  |  |
| (recommended)   | Cobble area                                                                                                                                                      | 981 sq ft                                            | \$1,000     |  |  |
|                 | Directional Signage (Panel and posts)                                                                                                                            | 1                                                    | \$2,500     |  |  |
|                 |                                                                                                                                                                  | TOTAL                                                | \$3,500     |  |  |
| Cost :          | <u>Item</u>                                                                                                                                                      | <u>Qty</u>                                           | <u>Cost</u> |  |  |
| (optional)      | Gravel                                                                                                                                                           | 697 sq ft                                            | \$500       |  |  |
| · · · /         | Stamped concrete                                                                                                                                                 | 284 sq ft                                            | \$2,500     |  |  |
|                 | Monument wall                                                                                                                                                    | . 1                                                  | \$18,000    |  |  |
|                 |                                                                                                                                                                  | TOTAL                                                | \$21,000    |  |  |