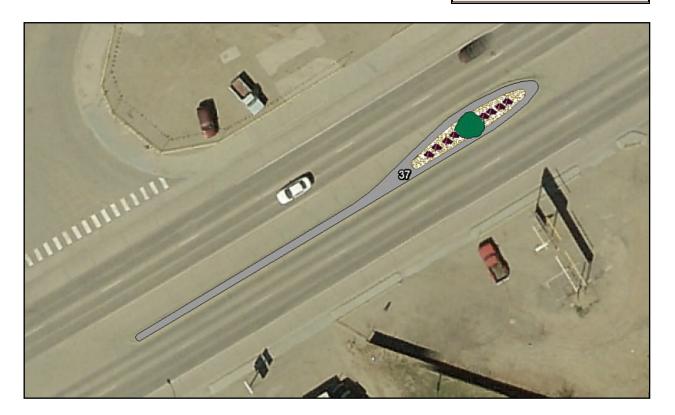

| Median 3 | 37 |
|----------|----|
|----------|----|

| Location:       | Intersection of NE Aztec Blvd. and McCoy Ave.                                                                                                   |              |             |
|-----------------|-------------------------------------------------------------------------------------------------------------------------------------------------|--------------|-------------|
| Curbing:        | Present                                                                                                                                         |              |             |
| Width (ft):     | 3-16                                                                                                                                            |              |             |
| Length (ft):    | 215                                                                                                                                             |              |             |
| Area (sq ft):   | 1,461                                                                                                                                           |              |             |
| Perimeter (ft): | 562                                                                                                                                             |              |             |
| Current Status: | Unimproved dirt and gravel.                                                                                                                     |              |             |
| Recommended:    | Stamped concrete slender sections. Landscap<br>Pear tree, low growing flowering shrubs (Texas<br>Willow, Butterfly Bushes or Crepe Myrtles) and | Sage, Cherry |             |
| Cost :          | <u>ltem</u>                                                                                                                                     | <u>Qty</u>   | <u>Cost</u> |
|                 | Stamped concrete                                                                                                                                | 1,017 sq ft  | \$8,200     |
|                 | Top soil                                                                                                                                        | 9 cu yds     | \$400       |
|                 | Tree                                                                                                                                            | 1            | \$500       |
|                 | Low growing flowering shrubs                                                                                                                    | 6-10         | \$500       |
|                 | Irrigation                                                                                                                                      | 1            | \$1,000     |
|                 | Mulch (in-house production)                                                                                                                     | 444 sq ft    | \$0         |
|                 |                                                                                                                                                 | TOTAL        | \$10,600    |