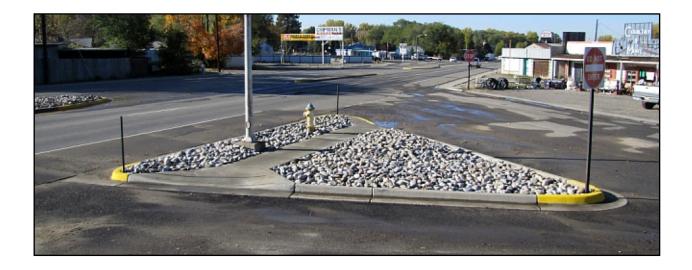

.                                                                         |  |  |
| Option 2:              | Stamp concrete entire median.                                                        |  |  |
| Option 3:              | Put a tree in the larger portion of the triangle, but so as not to block visibility. |  |  |
|                        |                                                                                      |  |  |
| Cost                   | ltem Oty Cost                                                                        |  |  |

| Cost :   | <u>Item</u>      | <u>Qty</u> | <u>Cost</u> |
|----------|------------------|------------|-------------|
| Option 2 | Stamped concrete | 587 sq ft  | \$4,700     |
|          |                  | TOTAL      | \$4,700     |



| Location:              | Intersection of NE Aztec Blvd. and Maddox Av                                                                                                                                                     | e.         |             |
|------------------------|--------------------------------------------------------------------------------------------------------------------------------------------------------------------------------------------------|------------|-------------|
| Curbing:               | Present                                                                                                                                                                                          |            |             |
| Width (ft):            | 16