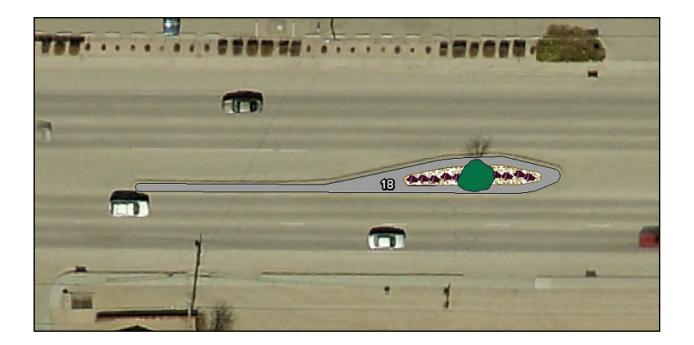

\$6,900     |
|                 | Top soil                                                                                                                                       | 7 cu yds       | \$300       |
|                 | Low growing flowering shrubs                                                                                                                   | 10-12          | \$500       |
|                 | Mulch (in-house production)                                                                                                                    | 345 sq ft      | \$0         |
|                 |                                                                                                                                                | TOTAL          | \$7,700     |



| 1 4             | In front of Microsoft Disco                                                                                                                     |                 |             |
|-----------------|-------------------------------------------------------------------------------------------------------------------------------------------------|-----------------|-------------|
| Location:       | In front of Westside Plaza.                                                                                                                     |                 |             |
| Curbing:        | Present                                                                                                                                         |                 |             |
| Widt