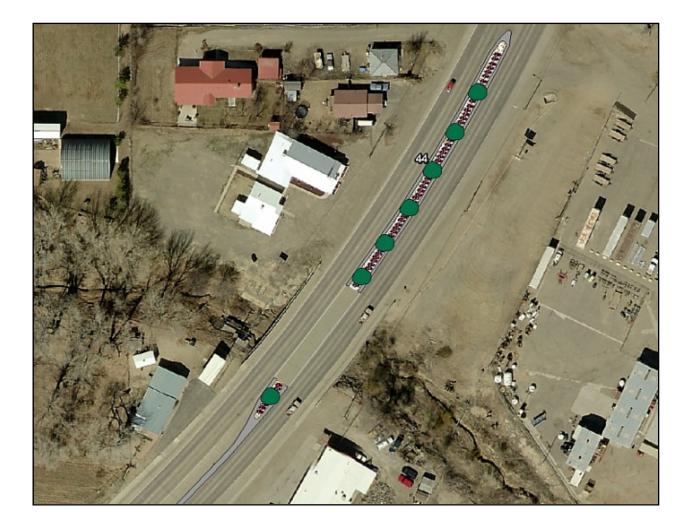

| Median 10              |                                                                      |
|------------------------|----------------------------------------------------------------------|
| • • •                  |                                                                      |
| Curbing:               | None                                                                 |
| Width (ft):            | 22                                                                   |
| Length (ft):           | 608                                                                  |
| Area (sq ft):          | 11,452                                                               |
| Perimeter (ft):        | 1,230                                                                |
| <b>Current Status:</b> | Grass/weeds                                                          |
| <b>Recommended:</b>    | Leave alone and simply maintain through mowing and picking up trash. |
| Note:                  | Need to eliminate cross-over being created by Jenkins Ranch Road.    |

| Median 11       |             |
|-----------------|-------------|
| Curbing:        | None        |
| -               |             |
| Width (ft):     | 14          |
| Length (ft):    | 212         |
| Area (sq ft):   | 2,430       |
| Perimeter (ft): | 435         |
| Current Status: | Grass/weeds |

**Recommended:** Leave alone and simply maintain through mowing and picking up trash.