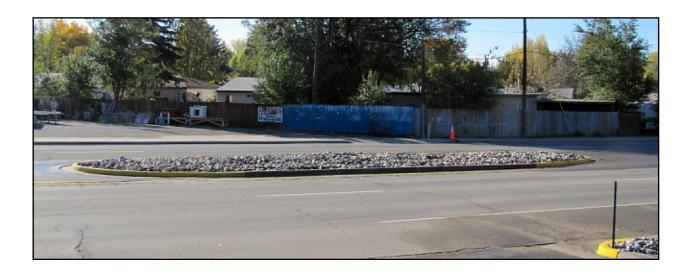

| Median 10              |                                                                      |
|------------------------|----------------------------------------------------------------------|
| • • •                  |                                                                      |
| Curbing:               | None                                                                 |
| Width (ft):            | 22                                                                   |
| Length (ft):           | 608                                                                  |
| Area (sq ft):          | 11,452                                                               |
| Perimeter (ft):        | 1,230                                                                |
| <b>Current Status:</b> | Grass/weeds                                                          |
| <b>Recommended:</b>    | Leave alone and simply maintain through mowing and picking up trash. |
| Note:                  | Need to eliminate cross-over being created by Jenkins Ranch Road.    |