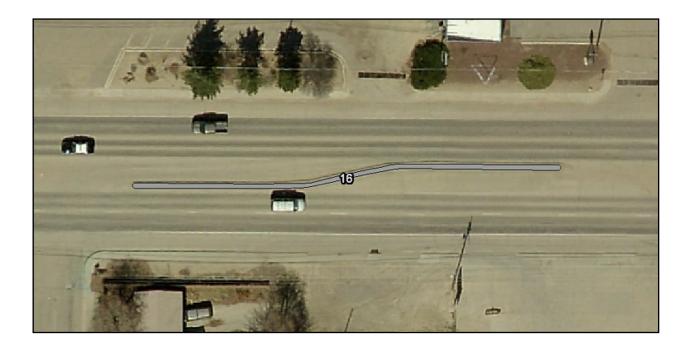

| Median 11       |             |
|-----------------|-------------|
| Curbing:        | None        |
| -               |             |
| Width (ft):     | 14          |
| Length (ft):    | 212         |
| Area (sq ft):   | 2,430       |
| Perimeter (ft): | 435         |
| Current Status: | Grass/weeds |

**Recommended:** Leave alone and simply maintain through mowing and picking up trash.