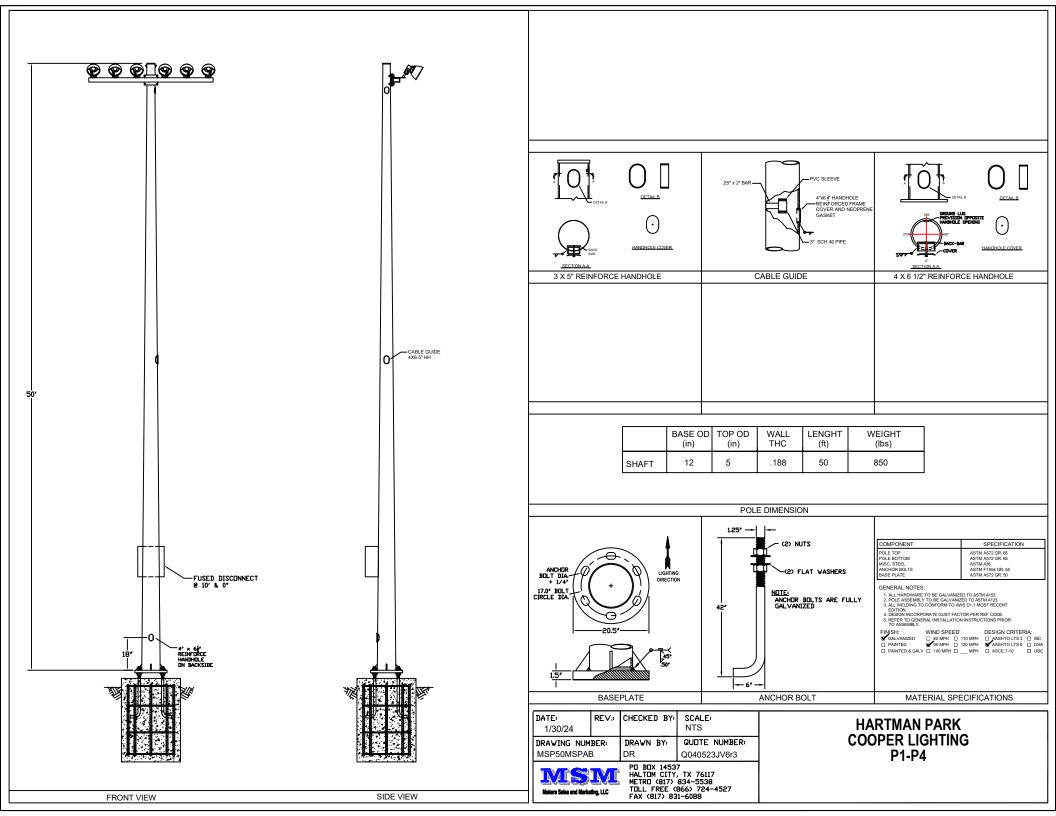

## **GENERAL NOTES**

MSP50MSPAB - P1-P4

50 FT ROUND TAPERED STEEL POLE - ANCHOR BASE

INCLUDES:

GALVANIZING PER ASTM A 123 STANDARD ACCESS HAND HOLES J HOOK FOR CABLE INTERNAL CABLE GUIDE PROVIDED FOR POLES 50' OR ABOVE STEEL TEMPLATE

(1) 6 FIXTURE TUBULAR CROSSARMS - PLATE TO PLATE MOUNT

BFDS FULL PREWIRE CROSSARMS, DROP CABLE, FUSED DISCONNECT. MALE SO CORD FIXTURE HARDWARE

**DESIGN LOAD:** 

EPA = 15 90 MPH AASHTO 2013

HARTMAN PARK COOPER LIGHTING 1 EACH - P1-P4