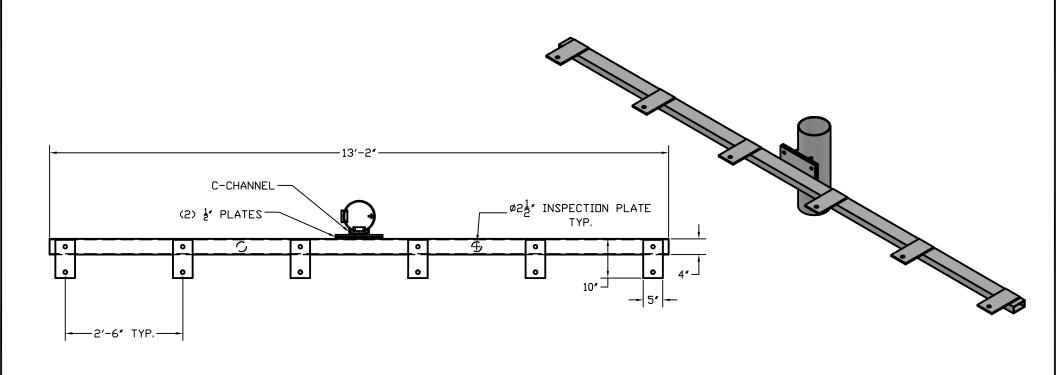

2316 WEAVER ST. HALTOM CITY, TX 76117 METRO (817) 834-5538 TOLL FREE (866) 724-4527 FAX (817) 831-6088

|               |           | CHECKED BY: |
|---------------|-----------|-------------|
| DRAWING NUMBE | DRAWN BY: |             |
| TSCA6         | DR        |             |