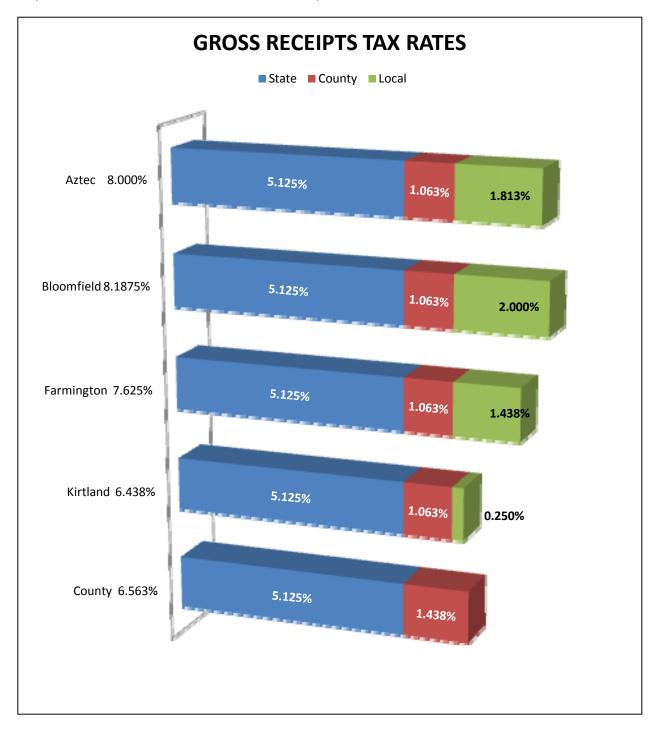

### **GROSS RECEIPTS TAX**

The largest revenue resource in the City's General Fund is Gross Receipts Tax (GRT). Specific increments of GRT also benefit the Municipal Road Fund, Capital Projects Fund and Joint Utility Fund. The City's rate of 8% is comprised of state, county and city tax increments. While the city increment has not increased since July 2004; both the state and county have increased their rates which have Increased the total rate in Aztec. The city receives .03 gross receipts tax revenue for each taxable dollar spent in Aztec.

#### 2017 TOTAL GROSS RECEIPS TAX REVENUE= \$3.57 MILLION

2016 TOTAL GROSS RECEIPTS TAX REVENUE= \$4.05 MILLION