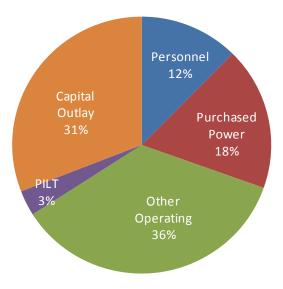

#### JOINT UTILITY FUND

The **Joint Utility Fund** accounts for the operations of the electric, water and wastewater utilities. Electric rates were adjusted July 2009, water rates in July 2010 and wastewater rates in July 2013.

EXPENSES \$13,181,479 FY17 \$10,213,476 FY16

PILT – Payment in Lieu of Taxes, represents the amount which would be paid to the City if utilities were provided by another entity/business. The funds are transferred to the General Fund and included in Franchise Tax revenues.