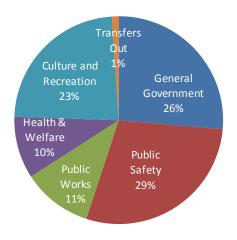

### **Finance REVENUES AND EXPENSES**

The total expenditures for the City of Aztec for FY 2017 (July 2016 through June 2017) was \$24,802,111. Of that total, 24% or \$5,955,340, including transfers out, was for General Fund use. Other governmental funds are created to account for specific activities.

#### **GENERAL FUND**

The General Fund is the primary operating fund of the City. It exists to account for the resources used to pay for the services traditionally associated with local government, such as police and fire protection, parks & recreation, planning and community development and general administration of the City.

#### HOW WAS THE MONEY SPENT?

General Government Includes Commission | City Administration | Courts | Finance | City Attorney | MVD |Information Technology | Building Maintenance | Community Development | Project Management